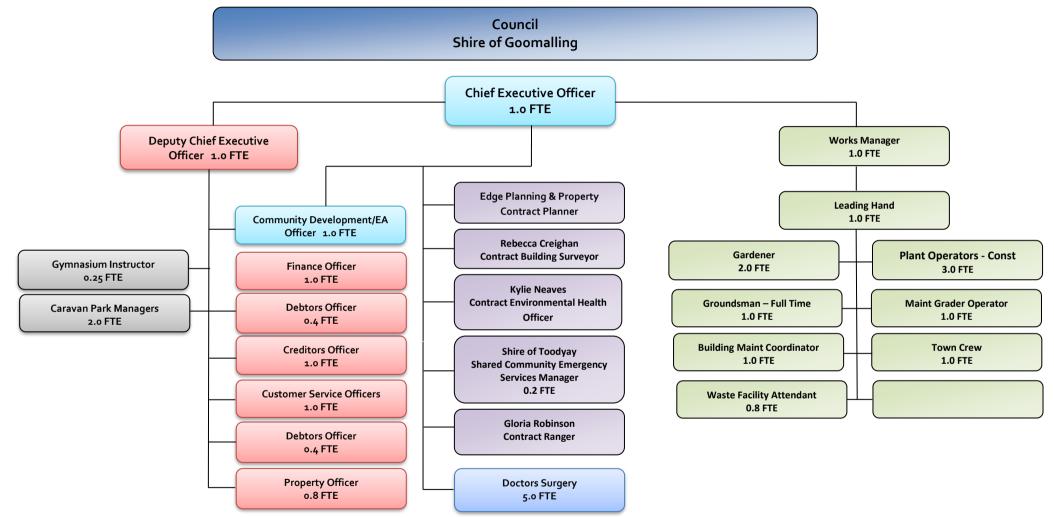

## **ORGANISATIONAL STRUCTURE**

SHIRE OF GOOMALLING Annual Budget Year Ended 30 June 2022 NOTES