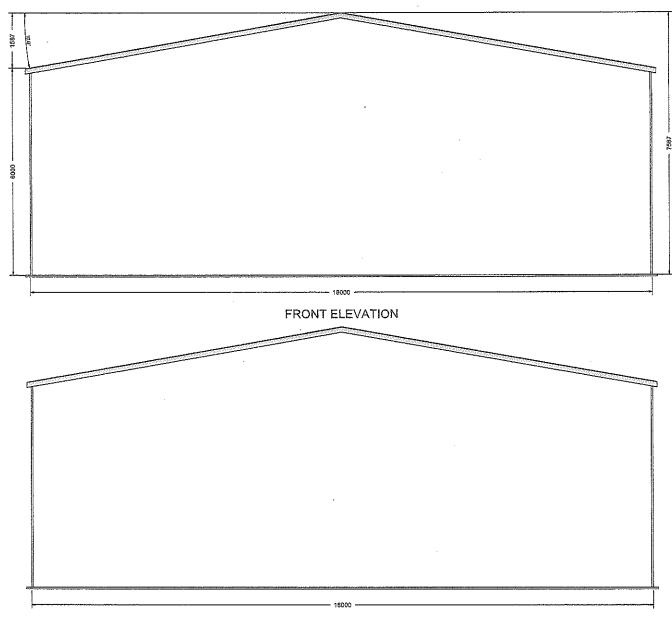

CATE OF TITLE NOT ISSUED AS REQUESTED BY DEALING

L178935

# Google Maps 616 Robert Rd



Imagery ©2021 CNES / Airbus, Maxar Technologies, Map data ©2021





## 616 Robert Rd

Ucarty West WA 6460











**Directions** 

Save

Nearby

Send to your phone

Share



PW35+G4 Ucarty West, Western Australia



SHEDS

Phoenix Sheds Pty Ltd Lot 503 De Lisle Street, Beverley, Western Australia, 6304 Unit 2, 31 Shields Crescent, Booragoon, Western Australia, 6154 P.O. Box 464, Applecross, Western Australia, 6953 Head Office - 0468 854 072 admin@phoenixsheds.com.au

Company: GL Robert & Son

Client: Travis Robert

Site Address: 616 Robert Road Ucarty West, WA, 6460 Email: trav\_robert@hotmail.com

Drawing Title: Floor Plan

Scale: 1:222.113 Date: 17-09-2021

Job Number: T00283 - GL Robert & Son



#### **REAR ELEVATION**



Phoenix Sheds Pty Ltd Lot 503 De Lisle Street, Beverley, Western Australia, 6304 Unit 2, 31 Shields Crescent, Booragoon, Western Australia, 6154 P.O. Box 464, Applecross, Western Australia, 6953 Head Office - 0468 854 072 admin@phoenixsheds.com.au

Company: GL Robert & Son

Client: Travis Robert

Site Address: 616 Robert Road Ucarty West, WA, 6460 Email: trav\_robert@hotmail.com

Drawing Title: End Elevations

Scale: 1:105.690 Date: 17-09-2021

Job Number: T00283 - GL Robert & Son





Phoenix Sheds Pty Ltd Lot 503 De Lisle Street, Beverley, Western Australia, 6304
Unit 2, 31 Shields Crescent, Booragoon, Western Australia, 6154
P.O. Box 464, Applecross, Western Australia, 6953
Head Office - 0468 854 072 admin@phoenixsheds.com.au

Company: GL Robert & Son Client