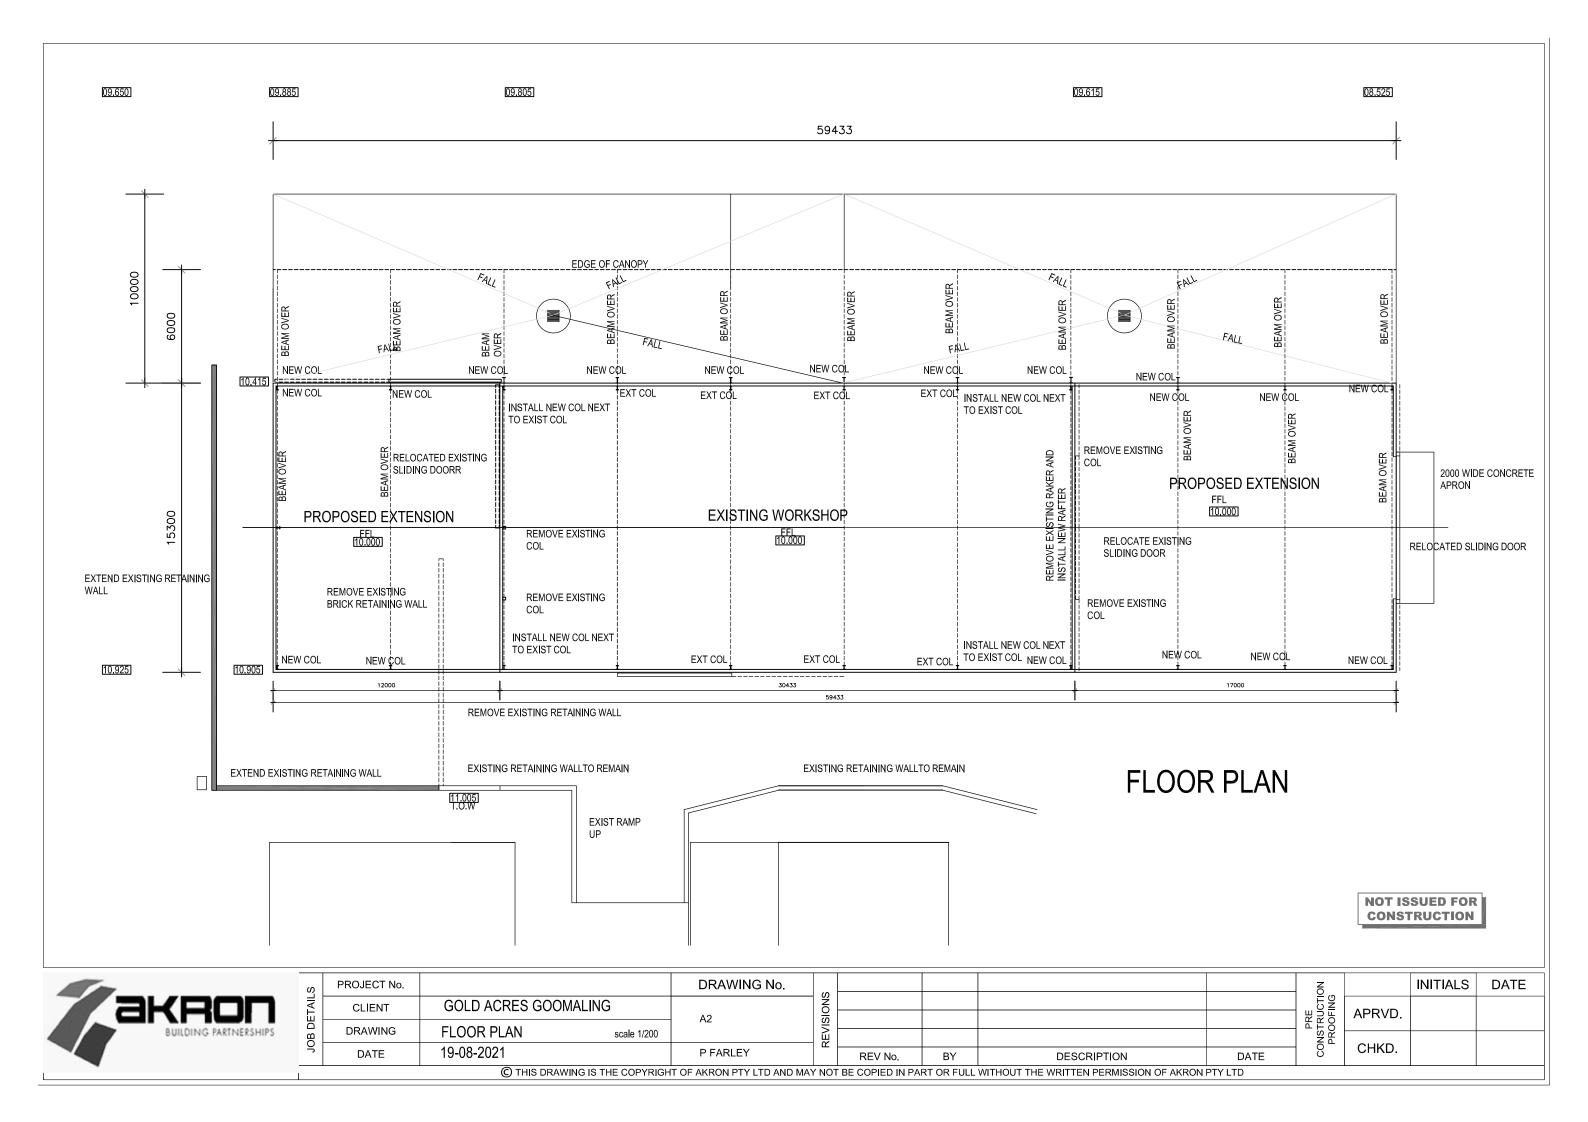

| الله ا   |         |    |             |          |
|   | DATE                                                                                                                                   | 06-09-2021                          | P FARLEY    | 7 62     | REV No. | BY | DESCRIPTION | DATE     |
| _ |                                                                                                                                        |                                     |             |          |         |    |             |          |
|   | © THIS DRAWING IS THE COPYRIGHT OF AKRON PTY LTD AND MAY NOT BE COPIED IN PART OR FULL WITHOUT THE WRITTEN PERMISSION OF AKRON PTY LTD |                                     |             |          |         |    |             |          |







| Ŋ    | PROJECT No.                                                                                                                              |              |             | DRAWING No. |          |    |             |      | N<br>O               |        | INITIALS | DATE |
|------|------------------------------------------------------------------------------------------------------------------------------------------|--------------|-------------|-------------|----------|----|-------------|------|----------------------|--------|----------|------|
| TAIL | CLIENT                                                                                                                                   | GOLDEN ACRES |             | N.4         | <u> </u> |    |             |      | RE<br>RUCT