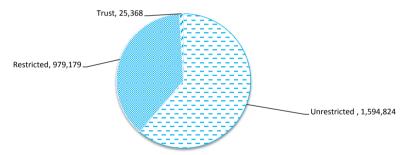

# **SUMMARY INFORMATION - GRAPHS**

|                                                                                                                                                                                                      |                                                                                                                                                    | Francisco .                                                                                    | malica / /-li-co.                                                                                                  | A                                                              |               |                                                                   |                                     |                       |
|------------------------------------------------------------------------------------------------------------------------------------------------------------------------------------------------------|----------------------------------------------------------------------------------------------------------------------------------------------------|------------------------------------------------------------------------------------------------|--------------------------------------------------------------------------------------------------------------------|----------------------------------------------------------------|---------------|-------------------------------------------------------------------|-------------------------------------|-----------------------|
|                                                                                                                                                                                                      |                                                                                                                                                    | runding su                                                                                     | rplus / (deficit                                                                                                   |                                                                |               |                                                                   |                                     |                       |
|                                                                                                                                                                                                      |                                                                                                                                                    | Adopted                                                                                        | YTD<br>Budget                                                                                                      | YTD<br>Actual                                                  | Var. \$       |                                                                   |                                     |                       |
|                                                                                                                                                                                                      |                                                                                                                                                    | Budget                                                                                         | (a)                                                                                                                | (b)                                                            | (b)-(a)       |                                                                   |                                     |                       |
| Opening                                                                                                                                                                                              |                                                                                                                                                    | (\$0.27 M)                                                                                     | (\$0.29 M)                                                                                                         | (\$0.29 M)                                                     | \$0.00 M      |                                                                   |                                     |                       |
| Closing<br>efer to Statement of Fi                                                                                                                                                                   | inancial Activity                                                                                                                                  | (\$0.05 M)                                                                                     | \$3.09 M                                                                                                           | \$1.70 M                                                       | (\$1.39 M)    |                                                                   |                                     |                       |
| eier to statement of Fi                                                                                                                                                                              | nancial Activity                                                                                                                                   |                                                                                                |                                                                                                                    |                                                                |               |                                                                   |                                     |                       |
| Cash and                                                                                                                                                                                             | d cash eqւ                                                                                                                                         | uivalents                                                                                      |                                                                                                                    | <b>Payables</b>                                                |               | F                                                                 | Receivables                         |                       |
|                                                                                                                                                                                                      | \$2.57 M                                                                                                                                           | % of total                                                                                     |                                                                                                                    | \$0.08 M                                                       | % Outstanding |                                                                   | \$0.21 M                            | % Collected           |
| Unrestricted Cash                                                                                                                                                                                    | \$1.59 M                                                                                                                                           | 62.0%                                                                                          | Trade Payables                                                                                                     | \$0.03 M                                                       |               | Rates Receivable                                                  | \$0.73 M                            | 70.5%                 |
|                                                                                                                                                                                                      |                                                                                                                                                    |                                                                                                |                                                                                                                    | <b>40.00</b>                                                   |               |                                                                   | ·                                   | 70.070                |
| Restricted Cash                                                                                                                                                                                      | \$0.98 M                                                                                                                                           | 38.0%                                                                                          | Over 30 Days                                                                                                       |                                                                | 0.0%          | Trade Receivable                                                  | \$0.21 M                            |                       |
|                                                                                                                                                                                                      |                                                                                                                                                    |                                                                                                | Over 90 Days                                                                                                       |                                                                | 0%            | Over 30 Days                                                      |                                     | 54.6%                 |
| ofonto Nato 2. Cook o                                                                                                                                                                                |                                                                                                                                                    |                                                                                                | Defeate Nate F. Devel                                                                                              | -1                                                             |               | Over 90 Days                                                      | blaa                                | 36.4%                 |
| efer to Note 2 - Cash a                                                                                                                                                                              |                                                                                                                                                    | ıs                                                                                             | Refer to Note 5 - Payal                                                                                            | JIES .                                                         |               | Refer to Note 3 - Receiva                                         | bies                                |                       |
| ey Operating Activ                                                                                                                                                                                   | vities                                                                                                                                             |                                                                                                |                                                                                                                    |                                                                |               |                                                                   |                                     |                       |
| Amount att                                                                                                                                                                                           | ributable                                                                                                                                          | to operatin                                                                                    | g activities                                                                                                       |                                                                |               |                                                                   |                                     |                       |
|                                                                                                                                                                                                      | YTD                                                                                                                                                | YTD                                                                                            | Var. \$                                                                                                            |                                                                |               |                                                                   |                                     |                       |
| Adopted Budget                                                                                                                                                                                       | Budget<br>(a)                                                                                                                                      | Actual<br>(b)                                                                                  | (b)-(a)                                                                                                            |                                                                |               |                                                                   |                                     |                       |
| \$1.14 M                                                                                                                                                                                             | \$3.40 M                                                                                                                                           | \$2.27 M                                                                                       | (\$1.13 M)                                                                                                         |                                                                |               |                                                                   |                                     |                       |
| efer to Statement of Fi                                                                                                                                                                              | nancial Activity                                                                                                                                   |                                                                                                |                                                                                                                    |                                                                |               |                                                                   |                                     |                       |
| Ra                                                                                                                                                                                                   | ites Reven                                                                                                                                         | ue                                                                                             | <b>Operating G</b>                                                                                                 | rants and Co                                                   | ontributions  | Fee                                                               | s and Char                          | ges                   |
| YTD Actual                                                                                                                                                                                           | \$2.30 M                                                                                                                                           | % Variance                                                                                     | YTD Actual                                                                                                         | \$0.52 M                                                       | % Variance    | YTD Actual                                                        | \$0.73 M                            | % Variance            |
| YTD Budget                                                                                                                                                                                           | \$2.06 M                                                                                                                                           | 11.7%                                                                                          | YTD Budget                                                                                                         | \$0.30 M                                                       | 72.8%         | YTD Budget                                                        | \$0.47 M                            | 54.6%                 |
|                                                                                                                                                                                                      |                                                                                                                                                    |                                                                                                |                                                                                                                    |                                                                |               |                                                                   |                                     |                       |
| efer to Note 6 - Rate R                                                                                                                                                                              | evenue                                                                                                                                             |                                                                                                | Refer to Note 13 - Ope                                                                                             | rating Grants and Co                                           | ontributions  | Refer to Statement of Fir                                         | nancial Activity                    |                       |
| ey Investing Activ                                                                                                                                                                                   | ities                                                                                                                                              |                                                                                                |                                                                                                                    |                                                                |               |                                                                   |                                     |                       |
| Amount att                                                                                                                                                                                           | ributable                                                                                                                                          | to investin                                                                                    | g activities                                                                                                       |                                                                |               |                                                                   |                                     |                       |
|                                                                                                                                                                                                      | YTD                                                                                                                                                | YTD                                                                                            |                                                                                                                    |                                                                |               |                                                                   |                                     |                       |
|                                                                                                                                                                                                      |                                                                                                                                                    |                                                                                                |                                                                                                                    |                                                                |               |                                                                   |                                     |                       |
| Adopted Budget                                                                                                                                                                                       | Budget                                                                                                                                             | Actual                                                                                         | Var. \$<br>(b)-(a)                                                                                                 |                                                                |               |                                                                   |                                     |                       |
|                                                                                                                                                                                                      | (a)                                                                                                                                                | (b)                                                                                            | (b)-(a)                                                                                                            |                                                                |               |                                                                   |                                     |                       |
| (\$0.63 M)                                                                                                                                                                                           | (a)<br>\$0.03 M                                                                                                                                    |                                                                                                |                                                                                                                    |                                                                |               |                                                                   |                                     |                       |
| (\$0.63 M)<br>efer to Statement of Fi                                                                                                                                                                | \$0.03 M inancial Activity                                                                                                                         | (b)<br>(\$0.15 M)                                                                              | (\$0.18 M)                                                                                                         | et Acquisit                                                    | on            | Non-C                                                             | Onerating G                         | irants                |
| (\$0.63 M)<br>efer to Statement of Fi                                                                                                                                                                | (a)<br>\$0.03 M                                                                                                                                    | (b)<br>(\$0.15 M)                                                                              | (\$0.18 M)                                                                                                         | set Acquisiti<br>\$0.27 M                                      | On<br>% Spent | Non-C                                                             | perating G<br>\$0.24 M              |                       |
| (\$0.63 M) efer to Statement of Fi                                                                                                                                                                   | \$0.03 M<br>inancial Activity                                                                                                                      | (\$0.15 M)                                                                                     | (\$0.18 M)                                                                                                         |                                                                |               |                                                                   |                                     |                       |
| (\$0.63 M) efer to Statement of Fi  Pro YTD Actual  Adopted Budget                                                                                                                                   | \$0.03 M<br>inancial Activity<br>oceeds on \$<br>\$0.04 M<br>\$0.12 M                                                                              | (\$0.15 M) sale                                                                                | (\$0.18 M)  Ass                                                                                                    | \$0.27 M<br>\$3.42 M                                           | % Spent       | YTD Actual                                                        | \$0.24 M<br>\$2.62 M                | % Received            |
| (\$0.63 M) efer to Statement of Fi  Pro YTD Actual  Adopted Budget efer to Note 7 - Dispos                                                                                                           | \$0.03 M inancial Activity oceeds on \$0.04 M \$0.12 M al of Assets                                                                                | (\$0.15 M) sale                                                                                | (\$0.18 M)  ASS  YTD Actual  Adopted Budget                                                                        | \$0.27 M<br>\$3.42 M                                           | % Spent       | YTD Actual Adopted Budget                                         | \$0.24 M<br>\$2.62 M                | % Received            |
| (\$0.63 M)  efer to Statement of Fi  Pro  YTD Actual  Adopted Budget  efer to Note 7 - Dispos  ey Financing Activ                                                                                    | \$0.03 M inancial Activity oceeds on \$0.04 M \$0.12 M al of Assets                                                                                | (b)<br>(\$0.15 M)<br>sale<br>%<br>(70.8%)                                                      | (\$0.18 M)  ASS YTD Actual Adopted Budget Refer to Note 8 - Capit                                                  | \$0.27 M<br>\$3.42 M                                           | % Spent       | YTD Actual Adopted Budget                                         | \$0.24 M<br>\$2.62 M                | % Received            |
| (\$0.63 M)  efer to Statement of Fi  Pro  YTD Actual  Adopted Budget  efer to Note 7 - Dispos                                                                                                        | \$0.03 M inancial Activity oceeds on \$0.04 M \$0.12 M al of Assets                                                                                | (b)<br>(\$0.15 M)<br>sale<br>%<br>(70.8%)                                                      | (\$0.18 M)  Ass YTD Actual Adopted Budget Refer to Note 8 - Capit                                                  | \$0.27 M<br>\$3.42 M                                           | % Spent       | YTD Actual Adopted Budget                                         | \$0.24 M<br>\$2.62 M                | % Received            |
| (\$0.63 M)  efer to Statement of Fi  Pro  YTD Actual  Adopted Budget  efer to Note 7 - Dispos  ey Financing Activ                                                                                    | \$0.03 M inancial Activity oceeds on s \$0.04 M \$0.12 M al of Assets wities                                                                       | (b)<br>(\$0.15 M)<br>sale<br>%<br>(70.8%)<br>to financin<br>YTD<br>Actual                      | (\$0.18 M)  ASS YTD Actual Adopted Budget Refer to Note 8 - Capit                                                  | \$0.27 M<br>\$3.42 M                                           | % Spent       | YTD Actual Adopted Budget                                         | \$0.24 M<br>\$2.62 M                | % Received            |
| (\$0.63 M) efer to Statement of Fi  Pro YTD Actual  Adopted Budget efer to Note 7 - Dispos ey Financing Activ  Amount att  Adopted Budget                                                            | \$0.03 M inancial Activity oceeds on s \$0.04 M \$0.12 M al of Assets witties                                                                      | (\$0.15 M)  sale  (70.8%)                                                                      | (\$0.18 M)  Ass YTD Actual Adopted Budget Refer to Note 8 - Capit  g activities Var. \$                            | \$0.27 M<br>\$3.42 M                                           | % Spent       | YTD Actual Adopted Budget                                         | \$0.24 M<br>\$2.62 M                | % Received            |
| (\$0.63 M) efer to Statement of Fi  Pro YTD Actual  Adopted Budget efer to Note 7 - Dispos ey Financing Activ  Amount att  Adopted Budget (\$0.28 M)                                                 | \$0.03 M inancial Activity oceeds on some solution of Assets wities aributable aributable (a) (\$0.05 M)                                           | (b)<br>(\$0.15 M)<br>sale<br>(70.8%)<br>to financin<br>YTD<br>Actual<br>(b)                    | (b)-(a) (\$0.18 M)  ASS YTD Actual Adopted Budget Refer to Note 8 - Capit  g activities Var. \$ (b)-(a)            | \$0.27 M<br>\$3.42 M                                           | % Spent       | YTD Actual Adopted Budget                                         | \$0.24 M<br>\$2.62 M                | % Received            |
| (\$0.63 M) efer to Statement of Fi  Pro YTD Actual  Adopted Budget efer to Note 7 - Dispos ey Financing Activ  Amount att  Adopted Budget  (\$0.28 M) efer to Statement of Fi                        | \$0.03 M inancial Activity oceeds on \$ \$0.04 M \$0.12 M inal of Assets of ties aributable TD Budget (a) (\$0.05 M) inancial Activity             | (b)<br>(\$0.15 M)<br>sale<br>%<br>(70.8%)<br>to financin<br>YTD<br>Actual<br>(b)<br>(\$0.14 M) | (b)-(a) (\$0.18 M)  ASS YTD Actual Adopted Budget Refer to Note 8 - Capit  g activities Var. \$ (b)-(a)            | \$0.27 M<br>\$3.42 M<br>al Acquisition                         | % Spent       | Adopted Budget Refer to Note 8 - Capital                          | \$0.24 M<br>\$2.62 M<br>Acquisition | % Received<br>(90.7%) |
| (\$0.63 M) efer to Statement of Fi  Pro YTD Actual  Adopted Budget efer to Note 7 - Dispos ey Financing Activ  Amount att  Adopted Budget  (\$0.28 M) efer to Statement of Fi                        | (a) \$0.03 M inancial Activity ceeds on s \$0.04 M \$0.12 M al of Assets vities cributable YTD Budget (a) (\$0.05 M) inancial Activity Borrowing   | (b)<br>(\$0.15 M)<br>sale<br>%<br>(70.8%)<br>to financin<br>YTD<br>Actual<br>(b)<br>(\$0.14 M) | (b)-(a) (\$0.18 M)  ASS YTD Actual Adopted Budget Refer to Note 8 - Capit  g activities Var. \$ (b)-(a) (\$0.09 M) | \$0.27 M<br>\$3.42 M<br>al Acquisition                         | % Spent       | Adopted Budget Refer to Note 8 - Capital                          | \$0.24 M \$2.62 M Acquisition       | % Received<br>(90.7%) |
| (\$0.63 M) efer to Statement of Fi  Pro YTD Actual  Adopted Budget efer to Note 7 - Dispos ey Financing Activ  Amount att  Adopted Budget  (\$0.28 M) efer to Statement of Fi                        | \$0.03 M inancial Activity oceeds on \$ \$0.04 M \$0.12 M inal of Assets of ties aributable TD Budget (a) (\$0.05 M) inancial Activity             | (b)<br>(\$0.15 M)<br>sale<br>%<br>(70.8%)<br>to financin<br>YTD<br>Actual<br>(b)<br>(\$0.14 M) | (b)-(a) (\$0.18 M)  ASS YTD Actual Adopted Budget Refer to Note 8 - Capit  g activities Var. \$ (b)-(a)            | \$0.27 M<br>\$3.42 M<br>al Acquisition                         | % Spent       | Adopted Budget Refer to Note 8 - Capital                          | \$0.24 M<br>\$2.62 M<br>Acquisition | % Received (90.7%)    |
| (\$0.63 M) efer to Statement of Fi  Pro  YTD Actual  Adopted Budget efer to Note 7 - Dispos ey Financing Activ  Amount att  Adopted Budget  (\$0.28 M) efer to Statement of Fi  Principal repayments | (a) \$0.03 M inancial Activity ceeds on s \$0.04 M \$0.12 M al of Assets vities cributable YTD Budget (a) (\$0.05 M) inancial Activity Borrowing   | (b)<br>(\$0.15 M)<br>sale<br>%<br>(70.8%)<br>to financin<br>YTD<br>Actual<br>(b)<br>(\$0.14 M) | (b)-(a) (\$0.18 M)  ASS YTD Actual Adopted Budget Refer to Note 8 - Capit  g activities Var. \$ (b)-(a) (\$0.09 M) | \$0.27 M<br>\$3.42 M<br>al Acquisition                         | % Spent       | Adopted Budget Refer to Note 8 - Capital                          | \$0.24 M \$2.62 M Acquisition       | % Received (90.7%)    |
| (\$0.63 M) efer to Statement of Fi  Pro YTD Actual  Adopted Budget efer to Note 7 - Dispos ey Financing Activ  Amount att  Adopted Budget  (\$0.28 M) efer to Statement of Fi  Principal             | (a) \$0.03 M inancial Activity ceeds on s \$0.04 M \$0.12 M al of Assets cributable YTD Budget (a) (\$0.05 M) inancial Activity Borrowing \$0.14 M | (b)<br>(\$0.15 M)<br>sale<br>%<br>(70.8%)<br>to financin<br>YTD<br>Actual<br>(b)<br>(\$0.14 M) | (b)-(a) (\$0.18 M)  ASS YTD Actual Adopted Budget Refer to Note 8 - Capit  g activities Var. \$ (b)-(a) (\$0.09 M) | \$0.27 M<br>\$3.42 M<br>al Acquisition<br>Reserves<br>\$0.91 M | % Spent       | Adopted Budget Refer to Note 8 - Capital  Le Principal repayments | \$0.24 M \$2.62 M Acquisition       | % Received<br>(90.7%) |