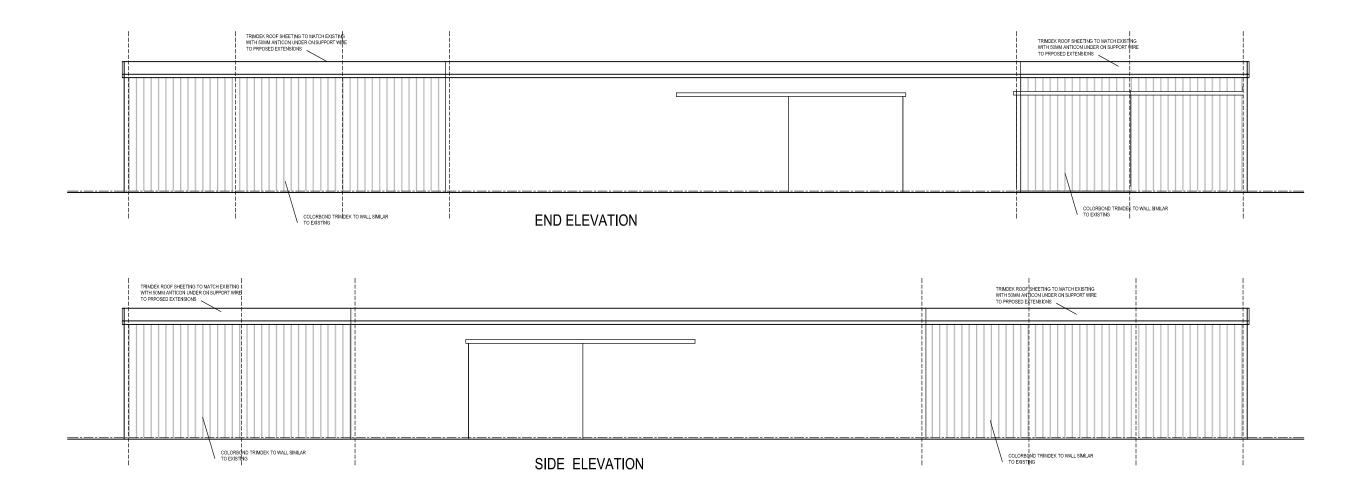

il   | roger@goldacres.com.au                      |

#### **Applicant Details:**

| Company          | Akron Pty Ltd                     |
|------------------|-----------------------------------|
| ABN              | 27 148 829 378                    |
| Builders License | 13794                             |
| Address          | 61 Old York Road, Northam WA 6401 |
| Contact          | Naomi Lucas                       |
| Phone            | 0427 508 020                      |
| Email            | naomi.lucas@akron.com.au          |

For payment of fees or any queries, please contact me on the above 'applicant details'.

Yours faithfully,

nlucas

Naomi Lucas

**Contract Administrator** 

Akron Pty Ltd



**Q** 61 Old York Road, Northam WA 6401

🖂 sales@akron.com.au

www.akron.com.au







NOT ISSUED FOR CONSTRUCTION



| တ္    | PROJECT No.                                                                                                                            |                                  | DRAWING No. | (0       |         |    |             |      | N           |        | INITIALS | DATE |
|-------|----------------------------------------------------------------------------------------------------------------------------------------|----------------------------------|-------------|----------|---------|----|-------------|------|-------------|--------|----------|------|
| ETAIL | CLIENT                                                                                                                                 | GOLD ACRES GOOMALING             | ۸۶          | NO<