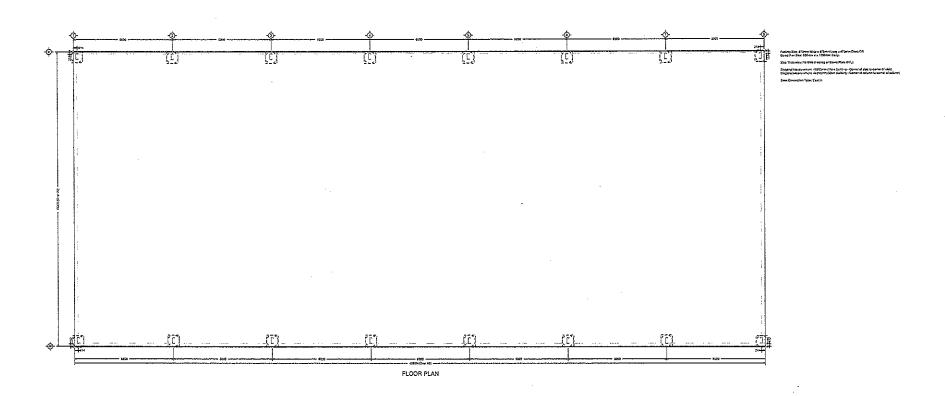

TE OF TITLE

REGISTER NUMBER: N/A

VOLUME/FOLIO: 1263-907

PAGE 2

NOTE 1:

L207169

LAND PARCEL IDENTIFIER OF AVON LOCATION 7792 AND PORTION OF AVON

LOCATION 13011 CHANGED TO LOT 7792 ON DEPOSITED PLAN 127386 AND LOT 13011

ON DEPOSITED PLAN 225419 ON 20.01.2010 TO ENABLE ISSUE OF A DIGITAL

CERTIFICATE OF TITLE

NOTE 2:

THE ABOVE NOTE MAY NOT BE SHOWN ON THE SUPERSEDED PAPER CERTIFICATE

OF TITLE OR ON THE CURRENT EDITION OF DUPLICATE CERTIFICATE OF TITLE.

NOTE 3:

DUPLICATE CERTIFICATE OF TITLE NOT ISSUED AS REQUESTED BY DEALING

L178935

# Google Maps 616 Robert Rd



Imagery ©2021 CNES / Airbus, Maxar Technologies, Map data ©2021





## 616 Robert Rd

Ucarty West WA 6460











**Directions** 

Save

Nearby

Send to your phone

Share



PW35+G4 Ucarty West, Western Australia



SHEDS

Phoenix Sheds Pty Ltd Lot 503 De Lisle Street, Beverley, Western Australia, 6304 Unit 2, 31 Shields Crescent, Booragoon, Western Australia, 6154 P.O. Box 464, Applecross, Western Australia, 6953 Head Office - 0468 854 072 admin@phoenixsheds.com.au

Company: GL Robert & Son

Client: Travis Robert

Site Address: 616 Robert Road Ucarty West, WA, 6460 Email: trav\_robert@hotmail.com

Drawing Title: Floor Plan

Scale: 1:222.113 Date: 17-09-2021

Job Number: T00283 - GL Robert & Son



#### **REAR ELEVATION**



Phoenix Sheds Pty Ltd Lot 503 De Lisle Street, Beverley, Western Australia, 6304 Unit 2, 31 Shields Crescent, Booragoon, Western Australia, 6154 P.O. Box 464, Applecross, Western Australia, 6953 Head Office - 0468 854 072 admin@phoenixsheds.com.au

Company: GL Robert & Son

Clie