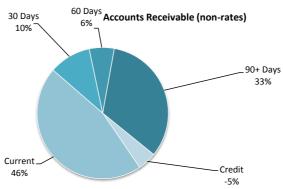

# **SUMMARY INFORMATION - GRAPHS**

|                                                                                                                                                                                                      |                                                                                                                                                    | Francisco .                                                                                    | malica / /-li-co.                                                                                                  | A                                                              |               |                                                                   |                                     |                       |
|------------------------------------------------------------------------------------------------------------------------------------------------------------------------------------------------------|----------------------------------------------------------------------------------------------------------------------------------------------------|------------------------------------------------------------------------------------------------|--------------------------------------------------------------------------------------------------------------------|----------------------------------------------------------------|---------------|-------------------------------------------------------------------|-------------------------------------|-----------------------|
|                                                                                                                                                                                                      |                                                                                                                                                    | runding su                                                                                     | rplus / (deficit                                                                                                   |                                                                |               |                                                                   |                                     |                       |
|                                                                                                                                                                                                      |                                                                                                                                                    | Adopted                                                                                        | YTD<br>Budget                                                                                                      | YTD<br>Actual                                                  | Var. \$       |                                                                   |                                     |                       |
|                                                                                                                                                                                                      |                                                                                                                                                    | Budget                                                                                         | (a)                                                                                                                | (b)                                                            | (b)-(a)       |                                                                   |                                     |                       |
| Opening                                                                                                                                                                                              |                                                                                                                                                    | (\$0.27 M)                                                                                     | (\$0.29 M)                                                                                                         | (\$0.29 M)                                                     | \$0.00 M      |                                                                   |                                     |                       |
| Closing<br>efer to Statement of Fi                                                                                                                                                                   | inancial Activity                                                                                                                                  | (\$0.05 M)                                                                                     | \$3.09 M                                                                                                           | \$1.70 M                                                       | (\$1.39 M)    |                                                                   |                                     |                       |
| eier to statement of Fi                                                                                                                                                                              | nancial Activity                                                                                                                                   |                                                                                                |                                                                                                                    |                                                                |               |                                                                   |                                     |                       |
| Cash and                                                                                                                                                                                             | d cash eqւ                                                                                                                                         | uivalents                                                                                      |                                                                                                                    | <b>Payables</b>                                                |               | F                                                                 | Receivables                         |                       |
|                                                                                                                                                                                                      | \$2.57 M                                                                                                                                           | % of total                                                                                     |                                                                                                                    | \$0.08 M                                                       | % Outstanding |                                                                   | \$0.21 M                            | % Collected           |
| Unrestricted Cash                                                                                                                                                                                    | \$1.59 M                                                                                                                                           | 62.0%                                                                                          | Trade Payables                                                                                                     | \$0.03 M                                                       |               | Rates Receivable                                                  | \$0.73 M                            | 70.5%                 |
|                                                                                                                                                                                                      |                                                                                                                                                    |                                                                                                |                                                                                                                    | <b>40.00</b>                                                   |               |                                                                   | ·                                   | 70.070                |
| Restricted Cash                                                                                                                                                                                      | \$0.98 M                                                                                                                                           | 38.0%                                                                                          | Over 30 Days                                                                                                       |                                                                | 0.0%          | Trade Receivable                                                  | \$0.21 M                            |                       |
|                                                                                                                                                                                                      |                                                                                                                                                    |                                                                                                | Over 90 Days                                                                                                       |                                                                | 0%            | Over 30 Days                                                      |                                     | 54.6%                 |
| ofonto Nato 2. Cook o                                                                                                                                                                                |                                                                                                                                                    |                                                                                                | Defeate Nate F. Devel                                                                                              | -1                                                             |               | Over 90 Days                                                      | blaa                                | 36.4%                 |
| efer to Note 2 - Cash a                                                                                                                                                                              |                                                                                                                                                    | ıs                                                                                             | Refer to Note 5 - Payal                                                                                            | JIES .                                                         |               | Refer to Note 3 - Receiva                                         | bies                                |                       |
| ey Operating Activ                                                                                                                                                                                   | vities                                                                                                                                             |                                                                                                |                                                                                                                    |                                                                |               |                                                                   |                                     |                       |
| Amount att                                                                                                                                                                                           | ributable                                                                                                                                          | to operatin                                                                                    | g activities                                                                                                       |                                                                |               |                                                                   |                                     |                       |
|                                                                                                                                                                                                      | YTD                                                                                                                                                | YTD                                                                                            | Var. \$                                                                                                            |                                                                |               |                                                                   |                                     |                       |
| Adopted Budget                                                                                                                                                                                       | Budget<br>(a)                                                                                                                                      | Actual<br>(b)                                                                                  | (b)-(a)                                                                                                            |                                                                |               |                                                                   |                                     |                       |
| \$1.14 M                                                                                                                                                                                             | \$3.40 M                                                                                                                                           | \$2.27 M                                                                                       | (\$1.13 M)                                                                                                         |                                                                |               |                                                                   |                                     |                       |
| efer to Statement of Fi                                                                                                                                                                              | nancial Activity                                                                                                                                   |                                                                                                |                                                                                                                    |                                                                |               |                                                                   |                                     |                       |
| Ra                                                                                                                                                                                                   | ites Reven                                                                                                                                         | ue                                                                                             | <b>Operating G</b>                                                                                                 | rants and Co                                                   | ontributions  | Fee                                                               | s and Char                          | ges                   |
| YTD Actual                                                                                                                                                                                           | \$2.30 M                                                                                                                                           | % Variance                                                                                     | YTD Actual                                                                                                         | \$0.52 M                                                       | % Variance    | YTD Actual                                                        | \$0.73 M                            | % Variance            |
| YTD Budget                                                                                                                                                                                           | \$2.06 M                                                                                                                                           | 11.7%                                                                                          | YTD Budget                                                                                                         | \$0.30 M                                                       | 72.8%         | YTD Budget                                                        | \$0.47 M                            | 54.6%                 |
|                                                                                                                                                                                                      |                                                                                                                                                    |                                                                                                |                                                                                                                    |                                                                |               |                                                                   |                                     |                       |
| efer to Note 6 - Rate R                                                                                                                                                                              | evenue                                                                                                                                             |                                                                                                | Refer to Note 13 - Ope                                                                                             | rating Grants and Co                                           | ontributions  | Refer to Statement of Fir                                         | nancial Activity                    |                       |
| ey Investing Activ                                                                                                                                                                                   | ities                                                                                                                                              |                                                                                                |                                                                                                                    |                                                                |               |                                                                   |                                     |                       |
| Amount att                                                                                                                                                                                           | ributable                                                                                                                                          | to investin                                                                                    | g activities                                                                                                       |                                                                |               |                                                                   |                                     |                       |
|                                                                                                                                                                                                      | YTD                                                                                                                                                | YTD                                                                                            |                                                                                                                    |                                                                |               |                                                                   |                                     |                       |
|                                                                                                                                                                                                      |                                                                                                                                                    |                                                                                                |                                                                                                                    |                                                                |               |                                                                   |                                     |                       |
| Adopted Budget                                                                                                                                                                                       | Budget                                                                                                                                             | Actual                                                                                         | Var. \$<br>(b)-(a)                                                                                                 |                                                                |               |                                                                   |                                     |                       |
|                                                                                                                                                                                                      | (a)                                                                                                                                                | (b)                                                                                            | (b)-(a)                                                                                                            |                                                                |               |                                                                   |                                     |                       |
| (\$0.63 M)                                                                                                                                                                                           | (a)<br>\$0.03 M                                                                                                                                    |                                                                                                |                                                                                                                    |                                                                |               |                                                                   |                                     |                       |
| (\$0.63 M)<br>efer to Statement of Fi                                                                                                                                                                | \$0.03 M inancial Activity                                                                                                                         | (b)<br>(\$0.15 M)                                                                              | (\$0.18 M)                                                                                                         | et Acquisit                                                    | on            | Non-C                                                             | Onerating G                         | irants                |
| (\$0.63 M)<br>efer to Statement of Fi                                                                                                                                                                | (a)<br>\$0.03 M                                                                                                                                    | (b)<br>(\$0.15 M)                                                                              | (\$0.18 M)                                                                                                         | set Acquisiti<br>\$0.27 M                                      | On<br>% Spent | Non-C                                                             | perating G<br>\$0.24 M              |                       |
| (\$0.63 M) efer to Statement of Fi                                                                                                                                                                   | \$0.03 M<br>inancial Activity                                                                                                                      | (\$0.15 M)                                                                                     | (\$0.18 M)                                                                                                         |                                                                |               |                                                                   |                                     |                       |
| (\$0.63 M) efer to Statement of Fi  Pro YTD Actual  Adopted Budget                                                                                                                                   | \$0.03 M<br>inancial Activity<br>oceeds on \$<br>\$0.04 M<br>\$0.12 M                                                                              | (\$0.15 M) sale                                                                                | (\$0.18 M)  Ass                                                                                                    | \$0.27 M<br>\$3.42 M                                           | % Spent       | YTD Actual                                                        | \$0.24 M<br>\$2.62 M                | % Received            |
| (\$0.63 M) efer to Statement of Fi  Pro YTD Actual  Adopted Budget efer to Note 7 - Dispos                                                                                                           | \$0.03 M inancial Activity oceeds on \$0.04 M \$0.12 M al of Assets                                                                                | (\$0.15 M) sale                                                                                | (\$0.18 M)  ASS  YTD Actual  Adopted Budget                                                                        | \$0.27 M<br>\$3.42 M                                           | % Spent       | YTD Actual Adopted Budget                                         | \$0.24 M<br>\$2.62 M                | % Received            |
| (\$0.63 M)  efer to Statement of Fi  Pro  YTD Actual  Adopted Budget  efer to Note 7 - Dispos  ey Financing Activ                                                                                    | \$0.03 M inancial Activity oceeds on \$0.04 M \$0.12 M al of Assets                                                                                | (b)<br>(\$0.15 M)<br>sale<br>%<br>(70.8%)                                                      | (\$0.18 M)  ASS YTD Actual Adopted Budget Refer to Note 8 - Capit                                                  | \$0.27 M<br>\$3.42 M                                           | % Spent       | YTD Actual Adopted Budget                                         | \$0.24 M<br>\$2.62 M                | % Received            |
| (\$0.63 M)  efer to Statement of Fi  Pro  YTD Actual  Adopted Budget  efer to Note 7 - Dispos                                                                                                        | \$0.03 M inancial Activity oceeds on \$0.04 M \$0.12 M al of Assets                                                                                | (b)<br>(\$0.15 M)<br>sale<br>%<br>(70.8%)                                                      | (\$0.18 M)  Ass YTD Actual Adopted Budget Refer to Note 8 - Capit                                                  | \$0.27 M<br>\$3.42 M                                           | % Spent       | YTD Actual Adopted Budget                                         | \$0.24 M<br>\$2.62 M                | % Received            |
| (\$0.63 M)  efer to Statement of Fi  Pro  YTD Actual  Adopted Budget  efer to Note 7 - Dispos  ey Financing Activ                                                                                    | \$0.03 M inancial Activity oceeds on s \$0.04 M \$0.12 M al of Assets wities                                                                       | (b)<br>(\$0.15 M)<br>sale<br>%<br>(70.8%)<br>to financin<br>YTD<br>Actual                      | (\$0.18 M)  ASS YTD Actual Adopted Budget Refer to Note 8 - Capit                                                  | \$0.27 M<br>\$3.42 M                                           | % Spent       | YTD Actual Adopted Budget                                         | \$0.24 M<br>\$2.62 M                | % Received            |
| (\$0.63 M) efer to Statement of Fi  Pro YTD Actual  Adopted Budget efer to Note 7 - Dispos ey Financing Activ  Amount att  Adopted Budget                                                            | \$0.03 M inancial Activity oceeds on s \$0.04 M \$0.12 M al of Assets witties                                                                      | (\$0.15 M)  sale  (70.8%)                                                                      | (\$0.18 M)  Ass YTD Actual Adopted Budget Refer to Note 8 - Capit  g activities Var. \$                            | \$0.27 M<br>\$3.42 M                                           | % Spent       | YTD Actual Adopted Budget                                         | \$0.24 M<br>\$2.62 M                | % Received            |
| (\$0.63 M) efer to Statement of Fi  Pro YTD Actual  Adopted Budget efer to Note 7 - Dispos ey Financing Activ  Amount att  Adopted Budget (\$0.28 M)                                                 | \$0.03 M inancial Activity oceeds on some solution of Assets wities aributable aributable (a) (\$0.05 M)                                           | (b)<br>(\$0.15 M)<br>sale<br>(70.8%)<br>to financin<br>YTD<br>Actual<br>(b)                    | (b)-(a) (\$0.18 M)  ASS YTD Actual Adopted Budget Refer to Note 8 - Capit  g activities Var. \$ (b)-(a)            | \$0.27 M<br>\$3.42 M                                           | % Spent       | YTD Actual Adopted Budget                                         | \$0.24 M<br>\$2.62 M                | % Received            |
| (\$0.63 M) efer to Statement of Fi  Pro YTD Actual  Adopted Budget efer to Note 7 - Dispos ey Financing Activ  Amount att  Adopted Budget  (\$0.28 M) efer to Statement of Fi                        | \$0.03 M inancial Activity oceeds on \$ \$0.04 M \$0.12 M inal of Assets of ties aributable TD Budget (a) (\$0.05 M) inancial Activity             | (b)<br>(\$0.15 M)<br>sale<br>%<br>(70.8%)<br>to financin<br>YTD<br>Actual<br>(b)<br>(\$0.14 M) | (b)-(a) (\$0.18 M)  ASS YTD Actual Adopted Budget Refer to Note 8 - Capit  g activities Var. \$ (b)-(a)            | \$0.27 M<br>\$3.42 M<br>al Acquisition                         | % Spent       | Adopted Budget Refer to Note 8 - Capital                          | \$0.24 M<br>\$2.62 M<br>Acquisition | % Received<br>(90.7%) |
| (\$0.63 M) efer to Statement of Fi  Pro YTD Actual  Adopted Budget efer to Note 7 - Dispos ey Financing Activ  Amount att  Adopted Budget  (\$0.28 M) efer to Statement of Fi                        | (a) \$0.03 M inancial Activity ceeds on s \$0.04 M \$0.12 M al of Assets vities cributable YTD Budget (a) (\$0.05 M) inancial Activity Borrowing   | (b)<br>(\$0.15 M)<br>sale<br>%<br>(70.8%)<br>to financin<br>YTD<br>Actual<br>(b)<br>(\$0.14 M) | (b)-(a) (\$0.18 M)  ASS YTD Actual Adopted Budget Refer to Note 8 - Capit  g activities Var. \$ (b)-(a) (\$0.09 M) | \$0.27 M<br>\$3.42 M<br>al Acquisition                         | % Spent       | Adopted Budget Refer to Note 8 - Capital                          | \$0.24 M \$2.62 M Acquisition       | % Received<br>(90.7%) |
| (\$0.63 M) efer to Statement of Fi  Pro YTD Actual  Adopted Budget efer to Note 7 - Dispos ey Financing Activ  Amount att  Adopted Budget  (\$0.28 M) efer to Statement of Fi                        | \$0.03 M inancial Activity oceeds on \$ \$0.04 M \$0.12 M inal of Assets of ties aributable TD Budget (a) (\$0.05 M) inancial Activity             | (b)<br>(\$0.15 M)<br>sale<br>%<br>(70.8%)<br>to financin<br>YTD<br>Actual<br>(b)<br>(\$0.14 M) | (b)-(a) (\$0.18 M)  ASS YTD Actual Adopted Budget Refer to Note 8 - Capit  g activities Var. \$ (b)-(a)            | \$0.27 M<br>\$3.42 M<br>al Acquisition                         | % Spent       | Adopted Budget Refer to Note 8 - Capital                          | \$0.24 M<br>\$2.62 M<br>Acquisition | % Received (90.7%)    |
| (\$0.63 M) efer to Statement of Fi  Pro  YTD Actual  Adopted Budget efer to Note 7 - Dispos ey Financing Activ  Amount att  Adopted Budget  (\$0.28 M) efer to Statement of Fi  Principal repayments | (a) \$0.03 M inancial Activity ceeds on s \$0.04 M \$0.12 M al of Assets vities cributable YTD Budget (a) (\$0.05 M) inancial Activity Borrowing   | (b)<br>(\$0.15 M)<br>sale<br>%<br>(70.8%)<br>to financin<br>YTD<br>Actual<br>(b)<br>(\$0.14 M) | (b)-(a) (\$0.18 M)  ASS YTD Actual Adopted Budget Refer to Note 8 - Capit  g activities Var. \$ (b)-(a) (\$0.09 M) | \$0.27 M<br>\$3.42 M<br>al Acquisition                         | % Spent       | Adopted Budget Refer to Note 8 - Capital                          | \$0.24 M \$2.62 M Acquisition       | % Received (90.7%)    |
| (\$0.63 M) efer to Statement of Fi  Pro YTD Actual  Adopted Budget efer to Note 7 - Dispos ey Financing Activ  Amount att  Adopted Budget  (\$0.28 M) efer to Statement of Fi  Principal             | (a) \$0.03 M inancial Activity ceeds on s \$0.04 M \$0.12 M al of Assets cributable YTD Budget (a) (\$0.05 M) inancial Activity Borrowing \$0.14 M | (b)<br>(\$0.15 M)<br>sale<br>%<br>(70.8%)<br>to financin<br>YTD<br>Actual<br>(b)<br>(\$0.14 M) | (b)-(a) (\$0.18 M)  ASS YTD Actual Adopted Budget Refer to Note 8 - Capit  g activities Var. \$ (b)-(a) (\$0.09 M) | \$0.27 M<br>\$3.42 M<br>al Acquisition<br>Reserves<br>\$0.91 M | % Spent       | Adopted Budget Refer to Note 8 - Capital  Le Principal repayments | \$0.24 M \$2.62 M Acquisition       | % Received<br>(90.7%) |