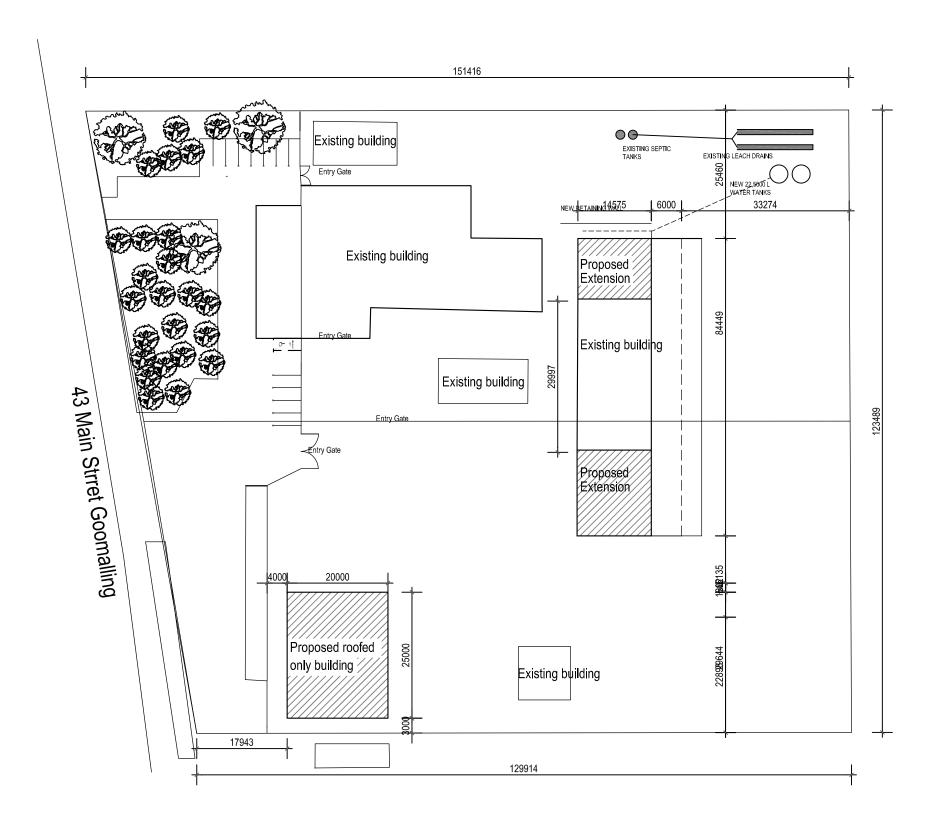

| Site Plan    | scale 1/500 | — A1   0    | j<br>2   |    |             |      | PR<br>VSTR           |        |          |      |
| ος   | DATE                                                                                                                                     | 19-08-2021   |             | P FARLEY    | REV No.  | BY | DESCRIPTION | DATE | 20                   | CHKD.  |          |      |
|      | © THIS DRAWING IS THE CODYDIGHT OF AKRONI DTY LTD AND MAY NOT BE CODIED IN PART OR FULL WITHOUT THE WRITTEN BERMISSION OF AKRONI DTY LTD |              |             |             |          |    |             |      |                      |        |          |      |



NOT ISSUED FOR CONSTRUCTION



| တ    | PROJECT No.                                                                                                                            |            |             | DRAWING No. | (0       |         |    |             |      | NO         |        | INITIALS | DATE |   |
|------|----------------------------------------------------------------------------------------------------------------------------------------|------------|-------------|-------------|----------|---------|----|-------------|------|------------|--------|----------|------|---|
| TAIL | CLIENT                                                                                                                                 |            |             | 40          | NO<br>NO |         |