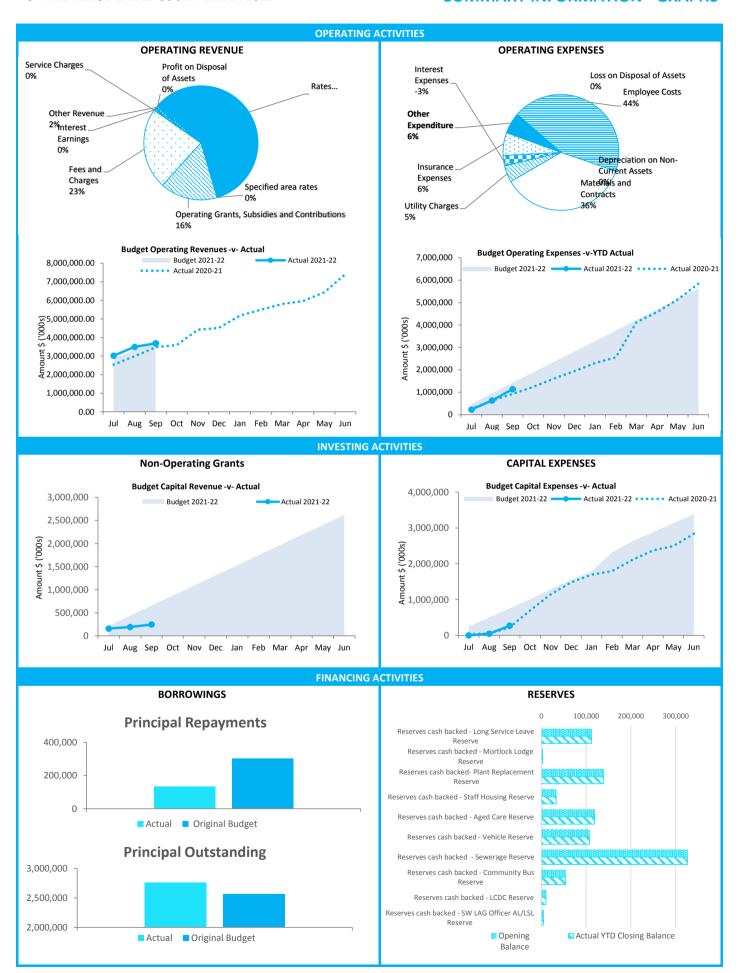

# **SUMMARY INFORMATION - GRAPHS**

|                                                                                                                                                                                                      |                                                                                                                                                    | Francisco .                                                                                    | malica / /-li-co.                                                                                                  | A                                                              |               |                                                                   |                                     |                       |
|------------------------------------------------------------------------------------------------------------------------------------------------------------------------------------------------------|----------------------------------------------------------------------------------------------------------------------------------------------------|------------------------------------------------------------------------------------------------|--------------------------------------------------------------------------------------------------------------------|----------------------------------------------------------------|---------------|-------------------------------------------------------------------|-------------------------------------|-----------------------|
|                                                                                                                                                                                                      |                                                                                                                                                    | runding su                                                                                     | rplus / (deficit                                                                                                   |                                                                |               |                                                                   |                                     |                       |
|                                                                                                                                                                                                      |                                                                                                                                                    | Adopted                                                                                        | YTD<br>Budget                                                                                                      | YTD<br>Actual                                                  | Var. \$       |                                                                   |                                     |                       |
|                                                                                                                                                                                                      |                                                                                                                                                    | Budget                                                                                         | (a)                                                                                                                | (b)                                                            | (b)-(a)       |                                                                   |                                     |                       |
| Opening                                                                                                                                                                                              |                                                                                                                                                    | (\$0.27 M)                                                                                     | (\$0.29 M)                                                                                                         | (\$0.29 M)                                                     | \$0.00 M      |                                                                   |                                     |                       |
| Closing<br>efer to Statement of Fi                                                                                                                                                                   | inancial Activity                                                                                                                                  | (\$0.05 M)                                                                                     | \$3.09 M                                                                                                           | \$1.70 M                                                       | (\$1.39 M)    |                                                                   |                                     |                       |
| eier to statement of Fi                                                                                                                                                                              | nancial Activity                                                                                                                                   |                                                                                                |                                                                                                                    |                                                                |               |                                                                   |                                     |                       |
| Cash and                                                                                                                                                                                             | d cash eqւ                                                                                                                                         | uivalents                                                                                      |                                                                                                                    | <b>Payables</b>                                                |               | F                                                                 | Receivables                         |                       |
|                                                                                                                                                                                                      | \$2.57 M                                                                                                                                           | % of total                                                                                     |                                                                                                                    | \$0.08 M                                                       | % Outstanding |                                                                   | \$0.21 M                            | % Collected           |
| Unrestricted Cash                                                                                                                                                                                    | \$1.59 M                                                                                                                                           | 62.0%                                                                                          | Trade Payables                                                                                                     | \$0.03 M                                                       |               | Rates Receivable                                                  | \$0.73 M                            | 70.5%                 |
|                                                                                                                                                                                                      |                                                                                                                                                    |                                                                                                |                                                                                                                    | <b>40.00</b>                                                   |               |                                                                   | ·                                   | 70.070                |
| Restricted Cash                                                                                                                                                                                      | \$0.98 M                                                                                                                                           | 38.0%                                                                                          | Over 30 Days                                                                                                       |                                                                | 0.0%          | Trade Receivable                                                  | \$0.21 M                            |                       |
|                                                                                                                                                                                                      |                                                                                                                                                    |                                                                                                | Over 90 Days                                                                                                       |                                                                | 0%            | Over 30 Days                                                      |                                     | 54.6%                 |
| ofonto Nato 2. Cook o                                                                                                                                                                                |                                                                                                                                                    |                                                                                                | Defeate Nate F. Devel                                                                                              | -1                                                             |               | Over 90 Days                                                      | blaa                                | 36.4%                 |
| efer to Note 2 - Cash a                                                                                                                                                                              |                                                                                                                                                    | ıs                                                                                             | Refer to Note 5 - Payal                                                                                            | JIES .                                                         |               | Refer to Note 3 - Receiva                                         | bies                                |                       |
| ey Operating Activ                                                                                                                                                                                   | vities                                                                                                                                             |                                                                                                |                                                                                                                    |                                                                |               |                                                                   |                                     |                       |
| Amount att                                                                                                                                                                                           | ributable                                                                                                                                          | to operatin                                                                                    | g activities                                                                                                       |                                                                |               |                                                                   |                                     |                       |
|                                                                                                                                                                                                      | YTD                                                                                                                                                | YTD                                                                                            | Var. \$                                                                                                            |                                                                |               |                                                                   |                                     |                       |
| Adopted Budget                                                                                                                                                                                       | Budget<br>(a)                                                                                                                                      | Actual<br>(b)                                                                                  | (b)-(a)                                                                                                            |                                                                |               |                                                                   |                                     |                       |
| \$1.14 M                                                                                                                                                                                             | \$3.40 M                                                                                                                                           | \$2.27 M                                                                                       | (\$1.13 M)                                                                                                         |                                                                |               |                                                                   |                                     |                       |
| efer to Statement of Fi                                                                                                                                                                              | nancial Activity                                                                                                                                   |                                                                                                |                                                                                                                    |                                                                |               |                                                                   |                                     |                       |
| Ra                                                                                                                                                                                                   | ites Reven                                                                                                                                         | ue                                                                                             | <b>Operating G</b>                                                                                                 | rants and Co                                                   | ontributions  | Fee                                                               | s and Char                          | ges                   |
| YTD Actual                                                                                                                                                                                           | \$2.30 M                                                                                                                                           | % Variance                                                                                     | YTD Actual                                                                                                         | \$0.52 M                                                       | % Variance    | YTD Actual                                                        | \$0.73 M                            | % Variance            |
| YTD Budget                                                                                                                                                                                           | \$2.06 M                                                                                                                                           | 11.7%                                                                                          | YTD Budget                                                                                                         | \$0.30 M                                                       | 72.8%         | YTD Budget                                                        | \$0.47 M                            | 54.6%                 |
|                                                                                                                                                                                                      |                                                                                                                                                    |                                                                                                |                                                                                                                    |                                                                |               |                                                                   |                                     |                       |
| efer to Note 6 - Rate R                                                                                                                                                                              | evenue                                                                                                                                             |                                                                                                | Refer to Note 13 - Ope                                                                                             | rating Grants and Co                                           | ontributions  | Refer to Statement of Fir                                         | nancial Activity                    |                       |
| ey Investing Activ                                                                                                                                                                                   | ities                                                                                                                                              |                                                                                                |                                                                                                                    |                                                                |               |                                                                   |                                     |                       |
| Amount att                                                                                                                                                                                           | ributable                                                                                                                                          | to investin                                                                                    | g activities                                                                                                       |                                                                |               |                                                                   |                                     |                       |
|                                                                                                                                                                                                      | YTD                                                                                                                                                | YTD                                                                                            |                                                                                                                    |                                                                |               |                                                                   |                                     |                       |
|                                                                                                                                                                                                      |                                                                                                                                                    |                                                                                                |                                                                                                                    |                                                                |               |                                                                   |                                     |                       |
| Adopted Budget                                                                                                                                                                                       | Budget                                                                                                                                             | Actual                                                                                         | Var. \$<br>(b)-(a)                                                                                                 |                                                                |               |                                                                   |                                     |                       |
|                                                                                                                                                                                                      | (a)                                                                                                                                                | (b)                                                                                            | (b)-(a)                                                                                                            |                                                                |               |                                                                   |                                     |                       |
| (\$0.63 M)                                                                                                                                                                                           | (a)<br>\$0.03 M                                                                                                                                    |                                                                                                |                                                                                                                    |                                                                |               |                                                                   |                                     |                       |
| (\$0.63 M)<br>efer to Statement of Fi                                                                                                                                                                | \$0.03 M inancial Activity                                                                                                                         | (b)<br>(\$0.15 M)                                                                              | (\$0.18 M)                                                                                                         | et Acquisit                                                    | on            | Non-C                                                             | Onerating G                         | irants                |
| (\$0.63 M)<br>efer to Statement of Fi                                                                                                                                                                | (a)<br>\$0.03 M                                                                                                                                    | (b)<br>(\$0.15 M)                                                                              | (\$0.18 M)                                                                                                         | set Acquisiti<br>\$0.27 M                                      | On<br>% Spent | Non-C                                                             | perating G<br>\$0.24 M              |                       |
| (\$0.63 M) efer to Statement of Fi                                                                                                                                                                   | \$0.03 M<br>inancial Activity                                                                                                                      | (\$0.15 M)                                                                                     | (\$0.18 M)                                                                                                         |                                                                |               |                                                                   |                                     |                       |
| (\$0.63 M) efer to Statement of Fi  Pro YTD Actual  Adopted Budget                                                                                                                                   | \$0.03 M<br>inancial Activity<br>oceeds on \$<br>\$0.04 M<br>\$0.12 M                                                                              | (\$0.15 M) sale                                                                                | (\$0.18 M)  Ass                                                                                                    | \$0.27 M<br>\$3.42 M                                           | % Spent       | YTD Actual                                                        | \$0.24 M<br>\$2.62 M                | % Received            |
| (\$0.63 M) efer to Statement of Fi  Pro YTD Actual  Adopted Budget efer to Note 7 - Dispos                                                                                                           | \$0.03 M inancial Activity oceeds on \$0.04 M \$0.12 M al of Assets                                                                                | (\$0.15 M) sale                                                                                | (\$0.18 M)  ASS  YTD Actual  Adopted Budget                                                                        | \$0.27 M<br>\$3.42 M                                           | % Spent       | YTD Actual Adopted Budget                                         | \$0.24 M<br>\$2.62 M                | % Received            |
| (\$0.63 M)  efer to Statement of Fi  Pro  YTD Actual  Adopted Budget  efer to Note 7 - Dispos  ey Financing Activ                                                                                    | \$0.03 M inancial Activity oceeds on \$0.04 M \$0.12 M al of Assets                                                                                | (b)<br>(\$0.15 M)<br>sale<br>%<br>(70.8%)                                                      | (\$0.18 M)  ASS YTD Actual Adopted Budget Refer to Note 8 - Capit                                                  | \$0.27 M<br>\$3.42 M                                           | % Spent       | YTD Actual Adopted Budget                                         | \$0.24 M<br>\$2.62 M                | % Received            |
| (\$0.63 M)  efer to Statement of Fi  Pro  YTD Actual  Adopted Budget  efer to Note 7 - Dispos                                                                                                        | \$0.03 M inancial Activity oceeds on \$0.04 M \$0.12 M al of Assets                                                                                | (b)<br>(\$0.15 M)<br>sale<br>%<br>(70.8%)                                                      | (\$0.18 M)  Ass YTD Actual Adopted Budget Refer to Note 8 - Capit                                                  | \$0.27 M<br>\$3.42 M                                           | % Spent       | YTD Actual Adopted Budget                                         | \$0.24 M<br>\$2.62 M                | % Received            |
| (\$0.63 M)  efer to Statement of Fi  Pro  YTD Actual  Adopted Budget  efer to Note 7 - Dispos  ey Financing Activ                                                                                    | \$0.03 M inancial Activity oceeds on s \$0.04 M \$0.12 M al of Assets wities                                                                       | (b)<br>(\$0.15 M)<br>sale<br>%<br>(70.8%)<br>to financin<br>YTD<br>Actual                      | (\$0.18 M)  ASS YTD Actual Adopted Budget Refer to Note 8 - Capit                                                  | \$0.27 M<br>\$3.42 M                                           | % Spent       | YTD Actual Adopted Budget                                         | \$0.24 M<br>\$2.62 M                | % Received            |
| (\$0.63 M) efer to Statement of Fi  Pro YTD Actual  Adopted Budget efer to Note 7 - Dispos ey Financing Activ  Amount att  Adopted Budget                                                            | \$0.03 M inancial Activity oceeds on s \$0.04 M \$0.12 M al of Assets witties                                                                      | (\$0.15 M)  sale  (70.8%)                                                                      | (\$0.18 M)  Ass YTD Actual Adopted Budget Refer to Note 8 - Capit  g activities Var. \$                            | \$0.27 M<br>\$3.42 M                                           | % Spent       | YTD Actual Adopted Budget                                         | \$0.24 M<br>\$2.62 M                | % Received            |
| (\$0.63 M) efer to Statement of Fi  Pro YTD Actual  Adopted Budget efer to Note 7 - Dispos ey Financing Activ  Amount att  Adopted Budget (\$0.28 M)                                                 | \$0.03 M inancial Activity oceeds on some solution of Assets wities aributable aributable (a) (\$0.05 M)                                           | (b)<br>(\$0.15 M)<br>sale<br>(70.8%)<br>to financin<br>YTD<br>Actual<br>(b)                    | (b)-(a) (\$0.18 M)  ASS YTD Actual Adopted Budget Refer to Note 8 - Capit  g activities Var. \$ (b)-(a)            | \$0.27 M<br>\$3.42 M                                           | % Spent       | YTD Actual Adopted Budget                                         | \$0.24 M<br>\$2.62 M                | % Received            |
| (\$0.63 M) efer to Statement of Fi  Pro YTD Actual  Adopted Budget efer to Note 7 - Dispos ey Financing Activ  Amount att  Adopted Budget  (\$0.28 M) efer to Statement of Fi                        | \$0.03 M inancial Activity oceeds on \$ \$0.04 M \$0.12 M inal of Assets of ties aributable TD Budget (a) (\$0.05 M) inancial Activity             | (b)<br>(\$0.15 M)<br>sale<br>%<br>(70.8%)<br>to financin<br>YTD<br>Actual<br>(b)<br>(\$0.14 M) | (b)-(a) (\$0.18 M)  ASS YTD Actual Adopted Budget Refer to Note 8 - Capit  g activities Var. \$ (b)-(a)            | \$0.27 M<br>\$3.42 M<br>al Acquisition                         | % Spent       | Adopted Budget Refer to Note 8 - Capital                          | \$0.24 M<br>\$2.62 M<br>Acquisition | % Received<br>(90.7%) |
| (\$0.63 M) efer to Statement of Fi  Pro YTD Actual  Adopted Budget efer to Note 7 - Dispos ey Financing Activ  Amount att  Adopted Budget  (\$0.28 M) efer to Statement of Fi                        | (a) \$0.03 M inancial Activity ceeds on s \$0.04 M \$0.12 M al of Assets vities cributable YTD Budget (a) (\$0.05 M) inancial Activity Borrowing   | (b)<br>(\$0.15 M)<br>sale<br>%<br>(70.8%)<br>to financin<br>YTD<br>Actual<br>(b)<br>(\$0.14 M) | (b)-(a) (\$0.18 M)  ASS YTD Actual Adopted Budget Refer to Note 8 - Capit  g activities Var. \$ (b)-(a) (\$0.09 M) | \$0.27 M<br>\$3.42 M<br>al Acquisition                         | % Spent       | Adopted Budget Refer to Note 8 - Capital                          | \$0.24 M \$2.62 M Acquisition       | % Received<br>(90.7%) |
| (\$0.63 M) efer to Statement of Fi  Pro YTD Actual  Adopted Budget efer to Note 7 - Dispos ey Financing Activ  Amount att  Adopted Budget  (\$0.28 M) efer to Statement of Fi                        | \$0.03 M inancial Activity oceeds on \$ \$0.04 M \$0.12 M inal of Assets of ties aributable TD Budget (a) (\$0.05 M) inancial Activity             | (b)<br>(\$0.15 M)<br>sale<br>%<br>(70.8%)<br>to financin<br>YTD<br>Actual<br>(b)<br>(\$0.14 M) | (b)-(a) (\$0.18 M)  ASS YTD Actual Adopted Budget Refer to Note 8 - Capit  g activities Var. \$ (b)-(a)            | \$0.27 M<br>\$3.42 M<br>al Acquisition                         | % Spent       | Adopted Budget Refer to Note 8 - Capital                          | \$0.24 M<br>\$2.62 M<br>Acquisition | % Received (90.7%)    |
| (\$0.63 M) efer to Statement of Fi  Pro  YTD Actual  Adopted Budget efer to Note 7 - Dispos ey Financing Activ  Amount att  Adopted Budget  (\$0.28 M) efer to Statement of Fi  Principal repayments | (a) \$0.03 M inancial Activity ceeds on s \$0.04 M \$0.12 M al of Assets vities cributable YTD Budget (a) (\$0.05 M) inancial Activity Borrowing   | (b)<br>(\$0.15 M)<br>sale<br>%<br>(70.8%)<br>to financin<br>YTD<br>Actual<br>(b)<br>(\$0.14 M) | (b)-(a) (\$0.18 M)  ASS YTD Actual Adopted Budget Refer to Note 8 - Capit  g activities Var. \$ (b)-(a) (\$0.09 M) | \$0.27 M<br>\$3.42 M<br>al Acquisition                         | % Spent       | Adopted Budget Refer to Note 8 - Capital                          | \$0.24 M \$2.62 M Acquisition       | % Received (90.7%)    |
| (\$0.63 M) efer to Statement of Fi  Pro YTD Actual  Adopted Budget efer to Note 7 - Dispos ey Financing Activ  Amount att  Adopted Budget  (\$0.28 M) efer to Statement of Fi  Principal             | (a) \$0.03 M inancial Activity ceeds on s \$0.04 M \$0.12 M al of Assets cributable YTD Budget (a) (\$0.05 M) inancial Activity Borrowing \$0.14 M | (b)<br>(\$0.15 M)<br>sale<br>%<br>(70.8%)<br>to financin<br>YTD<br>Actual<br>(b)<br>(\$0.14 M) | (b)-(a) (\$0.18 M)  ASS YTD Actual Adopted Budget Refer to Note 8 - Capit  g activities Var. \$ (b)-(a) (\$0.09 M) | \$0.27 M<br>\$3.42 M<br>al Acquisition<br>Reserves<br>\$0.91 M | % Spent       | Adopted Budget Refer to Note 8 - Capital  Le Principal repayments | \$0.24 M \$2.62 M Acquisition       | % Received<br>(90.7%) |