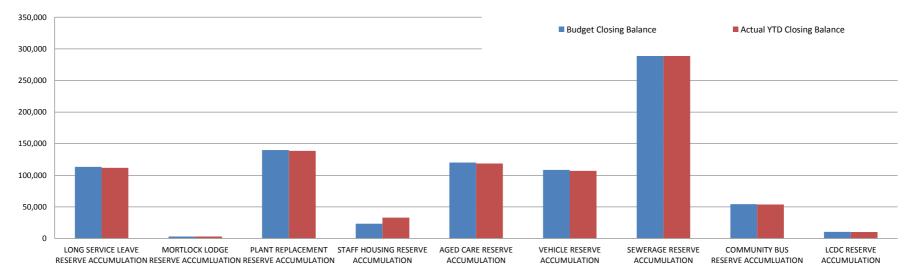

# **TABLE OF CONTENTS**

\*Statement of Financial Activity by Program \*Statement of Financial Activity by Nature or Type Budget Amendments

- \*Note 1 Explanation of Material Variances
- \*Note 2 Net Current Funding Position
- Note 3 Cash and Investments
- Note 4 Budget Amendments
- Note 5 Receivables
- Note 6 Rates
- Note 7 Cash Backed Reserves
- Note 8 Capital Expenditure
- Note 9 Capital Disposals