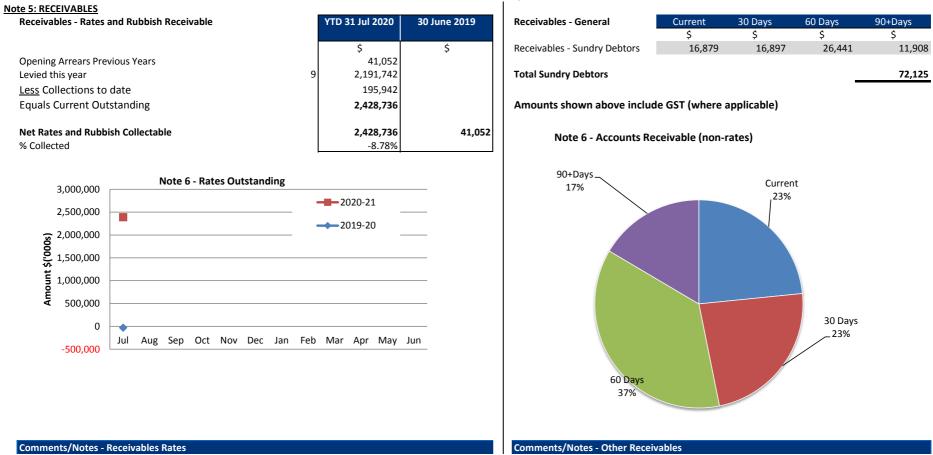

# **TABLE OF CONTENTS**

\*Statement of Financial Activity by Program \*Statement of Financial Activity by Nature or Type Budget Amendments

- \*Note 1 Explanation of Material Variances
- \*Note 2 Net Current Funding Position
- Note 3 Cash and Investments
- Note 4 Budget Amendments
- Note 5 Receivables
- Note 6 Rates
- Note 7 Cash Backed Reserves
- Note 8 Capital Expenditure
- Note 9 Capital Disposals