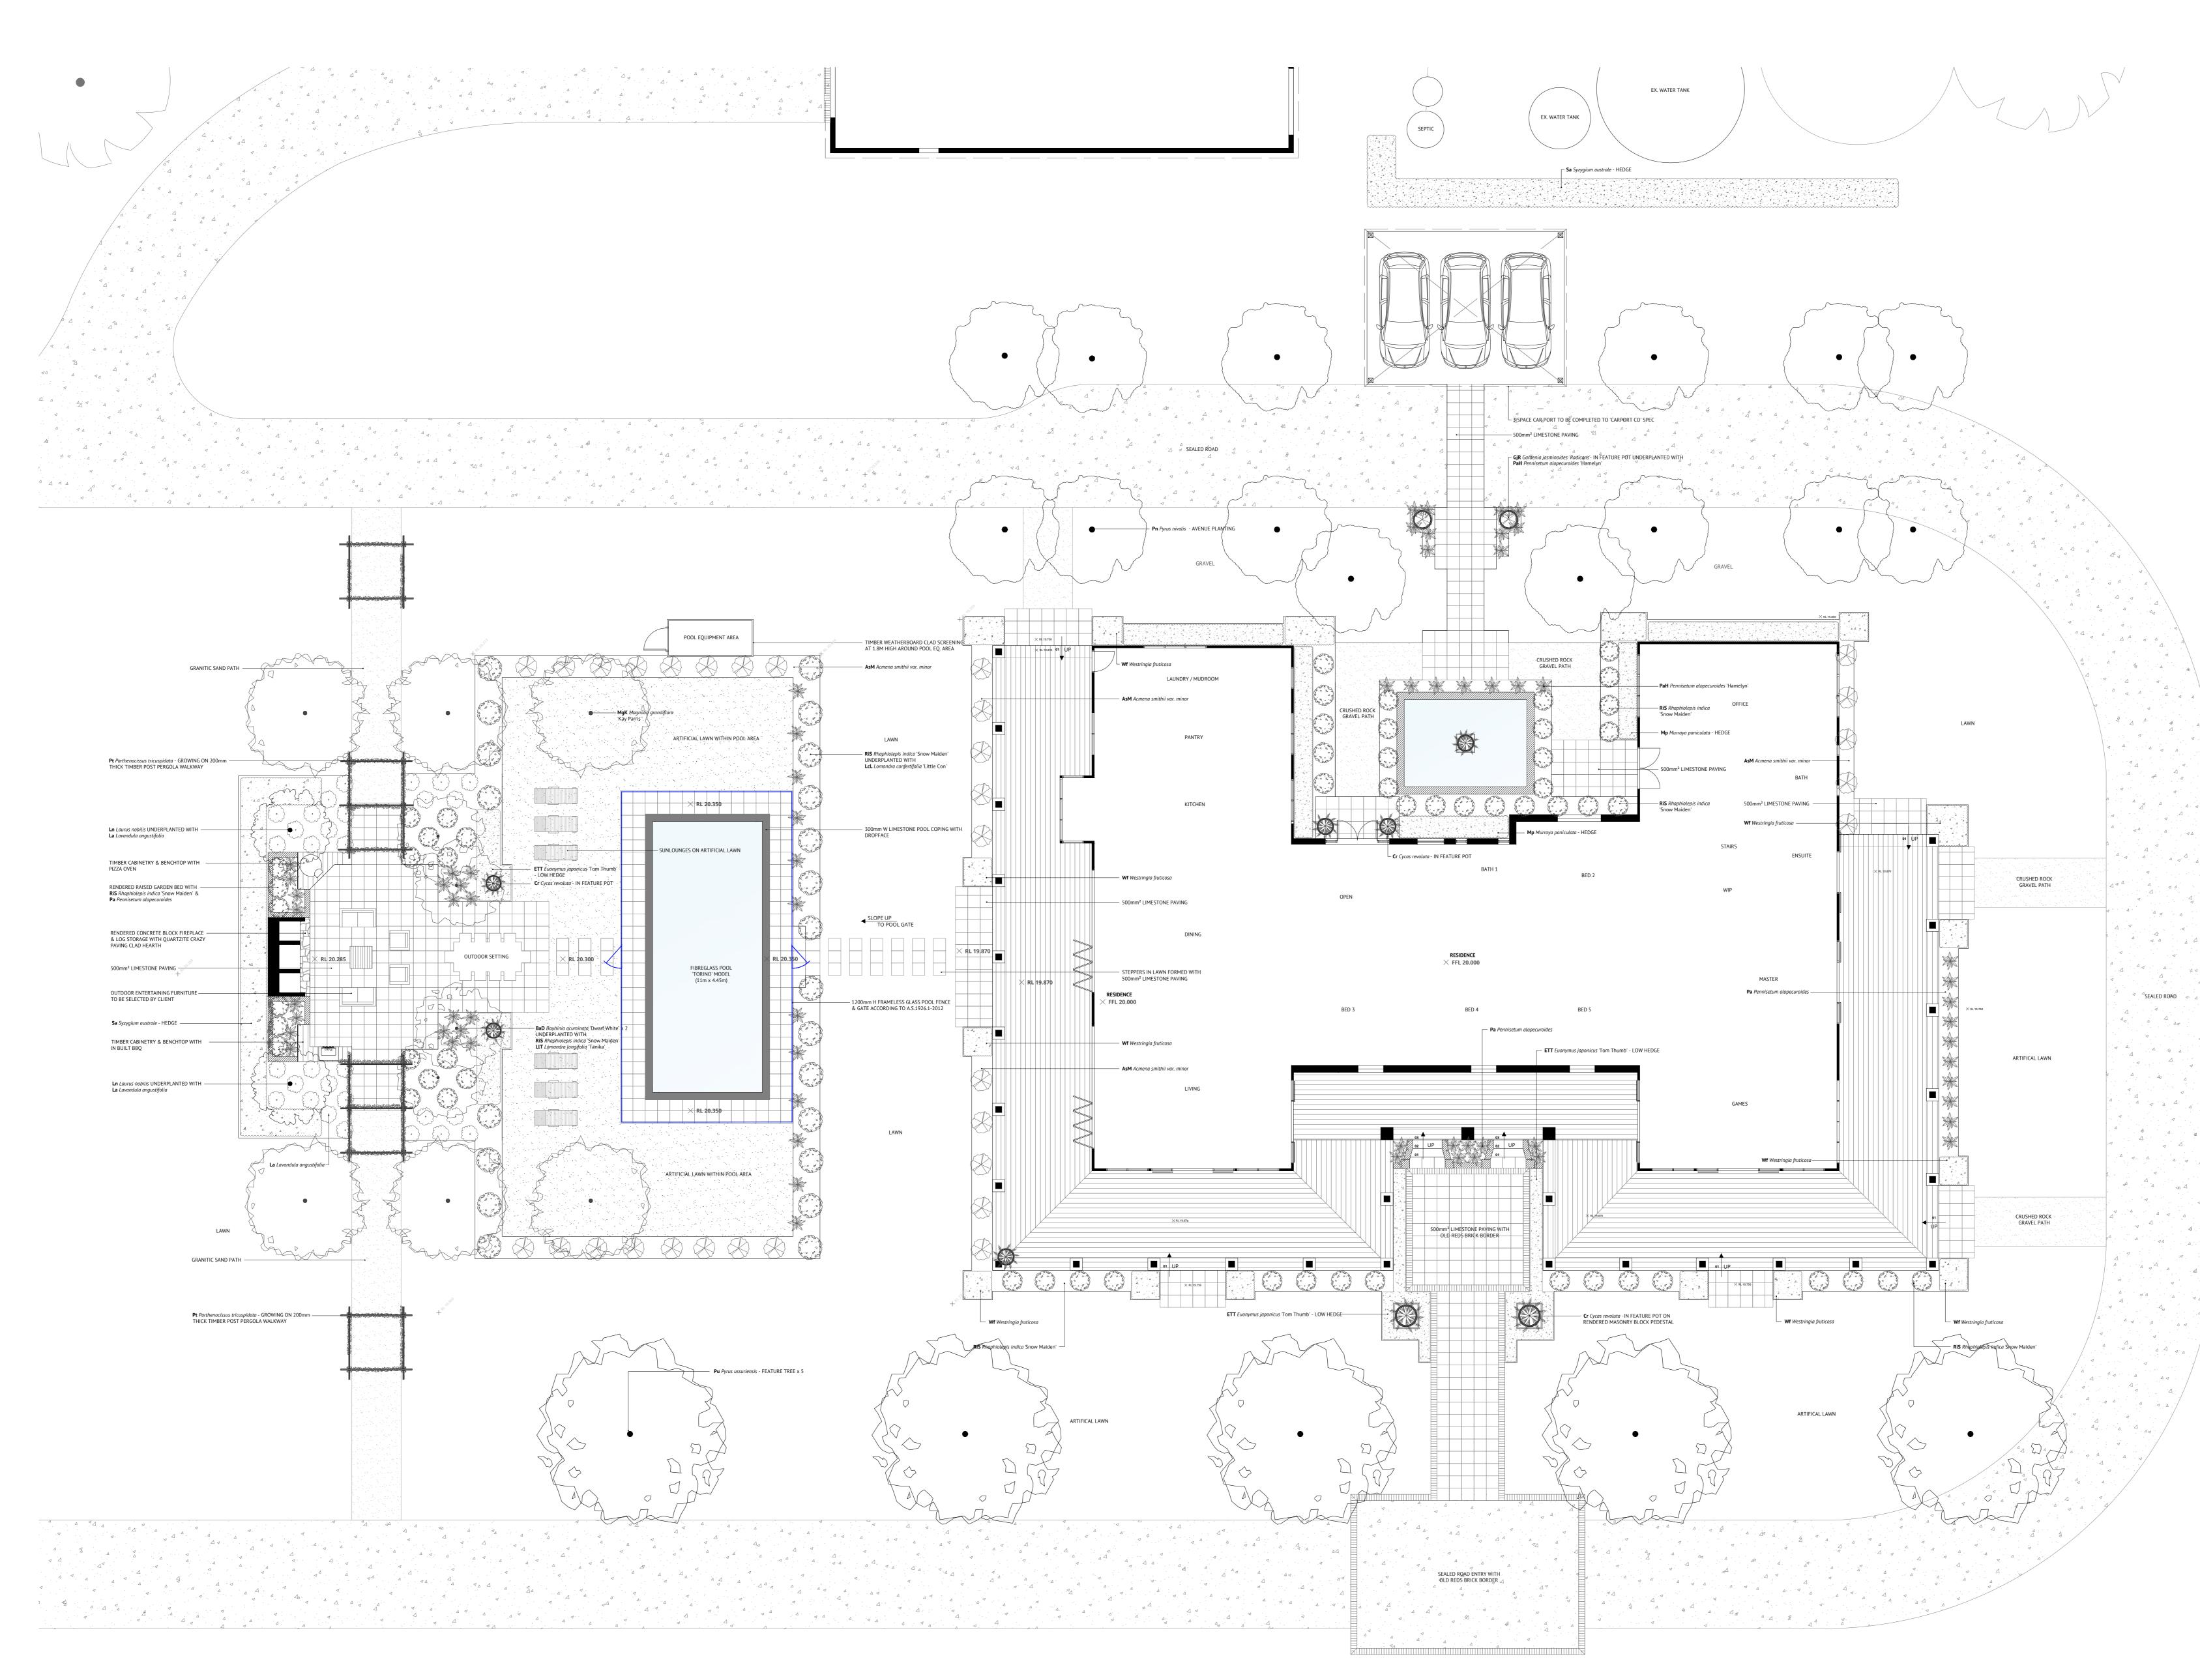

## 1900 GOOMALLING - TOODYAY ROAD, WONGAMINE, WESTERN AUSTRALIA

## NOTES 1. LANDSCAPE CONCEPT PLAN DRAWING ONLY. THESE PLANS DO NOT INCLUDE DIMENSIONED WORKING DRAWINGS FOR HARD LANDSCAPE WORKS OF WHICH WOULD TYPICALLY INCLUDE CONSTRUCTION DETAILS AND SPECIFICATIONS, SECTIONS AND ELEVATIONS. ANY DIMENSIONS SHOWN ARE INDICATIVE ONLY. 2. IT IS THE CLIENTS RESPONSIBILITY TO OBTAIN WORKING DRAWINGS FOR THE SUBSEQUENT CONSTRUCTION OF THE LANDSCAPE DESIGN CONCEPT. 3. ALL WORKS TO BE IN COMPLIANCE WITH THE BUILDING CODE OF AUSTRALIA AND RELEVANT AUTHORITIES HAVING JURISDICTION OVER THE WORKS. 4. THE LANDSCAPE CONTRACTOR IS TO VERIFY ALL LEVELS AND DIMENSIONS PRIOR TO COMMENCEMENT OF CONSTRUCTION AND SHALL LOCATE ALL SERVICES ETC. PRIOR TO EXCAVATION AND PROTECT DURING CONSTRUCTION. FRANKLIN LANDSCAPE & DESIGN CANNOT BE HELD RESPONSIBLE FOR BUILDING WORKS BY OTHERS. FRANKLIN CLIENT DESIGN: H.GILMOUR MRS NATALEE BOWEN & MR MARK BOWEN DRAWN: D.FORGE DATE: 19.03.2019 PROJECT: SHEET: 01 OF 05 CHECKED: D.FRANKLIN 1900 GOOMALLING - TOODYAY ROAD WONGAMINE, W.A JOB NUMBER: 190202 TITLE: DRAWING NUMBER: LANDSCAPE CONCEPT DESIGN -SITE PLAN A0.01.CD