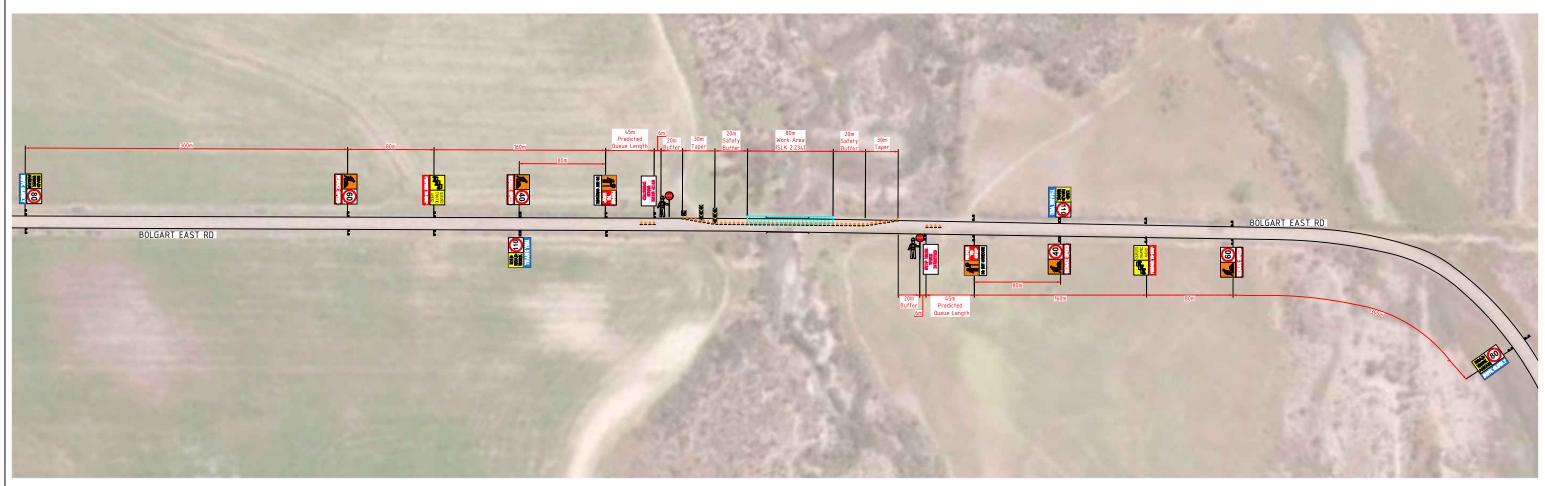

# **TGS 10071 - 001 - STOP/SLOW TRAFFIC SCENARIO** TWO LANE, UNDIVIDED CARRIAGEWAY 110 KM/H REDUCE TO 40 KM/H

### NOTES:

- 1. DELINEATION SPACING 4m.
- 2. ALLOWABLE SIGN POSITIONING TOLERANCES OF -10% AND +25%.
- 3. ALLOWABLE DELINEATION SPACING TOLERANCE OF +10% NO MINIMUM.
- 4. ALL SIGNS ON VERGES ARE TO BE WEIGHTED. TM CREW TO CONDUCT HOURLY INSPECTIONS OF WORK SITE TO ENSURE THAT ALL SIGNS ARE STILL UPRIGHT AND VISIBLE TO TRAFFIC.
- 5. WORKERS ARE WITHIN 1.2m FROM LIVE TRAFFIC LANE.
- 6. A MINIMUM LANE WIDTH OF 3.5m TO BE MAINTAINED.
- 7. PRIOR TO SETTING UP WORKSITE, TM CREWS TO TEST TWO-WAY RADIOS TO ENSURE THAT ALL EQUIPMENT IS WORKING AND THAT ALL MESSAGES WILL BE CLEAR AND HEARD BY ALL TM CREW POSITIONED THROUGHOUT WORKSITE, IF THEY CANNOT BE HEARD, AN EXTRA TM CREW MEMBER IS TO BE POSITIONED SO THAT THE MESSAGE CAN BE RELAYED BETWEEN TRAFFIC CONTROLLERS.
- 8. SPOTTER ON SITE TO PROVIDE EGRESS AND INGRESS ACCESS FOR ANY LOCAL AND/OR BUSINESS RESIDENTS AND TO PROVIDE BREAKS.

|          | LEGEND              |
|----------|---------------------|
| SYMBOLS  | DEFINITION          |
|          | TRAFFIC CONTROLLER  |
|          | HAZARD MARKER       |
| <b>A</b> | CONES               |
| ••       | TEMPORARY SIGN LEGS |
|          | WORK AREA           |

|   | CLIENT:                                                      | LOCATION:                                    |                        | DRAWN BY:    | ACCREDITATION:   | SIGNED:     |
|---|--------------------------------------------------------------|----------------------------------------------|------------------------|--------------|------------------|-------------|
|   |                                                              | BOLGART EAST ROAD (SL<br>KARRANADGIN WA 6460 | K 2.234),              | LOY MACKIN   | AWTM 22-50685-01 | Lay Machine |
| 1 | CONTACT:                                                     |                                              |                        |              |                  | 0           |
|   | NATHAN TAN - 0424 794116                                     | POSTED SPEED LIMIT:                          | WORK SITE SPEED LIMIT: | DESIGNED BY: | ACCREDITATION:   | SIGNED:     |
|   | ROAD AUTHORITY:<br>SHIRE OF GOOMALLING                       | 110KM/H                                      | 40KM/H                 | LOY MACKIN   | AWTM 22-50685-01 | Lay dachi   |
|   |                                                              | DATE:                                        | SCALE:                 | CHECKED BY:  | ACCREDITATION:   | SIGNED:     |
| כ | date & time of works:<br>18/03/2024-18/05/2024 & 08:00-17:00 | 26/02/2024                                   | NTS                    | MATT BYRNE   | AWTM 21-1367-04  |             |

| SIGN / DEVICE                            | QUANTITY      | SIGN / DEVICE                                 | QUANTITY |
|------------------------------------------|---------------|-----------------------------------------------|----------|
|                                          | 03            |                                               | 02       |
| <b>A</b>                                 | APPROX.<br>59 |                                               | 02       |
| 1.1                                      | 25<br>(PAIRS) |                                               | 01       |
| REDUCE SPEED                             | 04            | STOP HERE<br>WHEN<br>DIRECTED                 | 02       |
| REDUCE SPEED                             | 04            | DO: NOT OVERTAKE                              | 04       |
| ROAD<br>WORK 80<br>AHEAD<br>DRIVE SLOWLY | 04            | QUEUED<br>TRAFFIC<br>AHEAD<br>PREPARE TO STOP | 04       |
|                                          |               | END<br>ROAD<br>WORK<br>THANK YOU              | 04       |