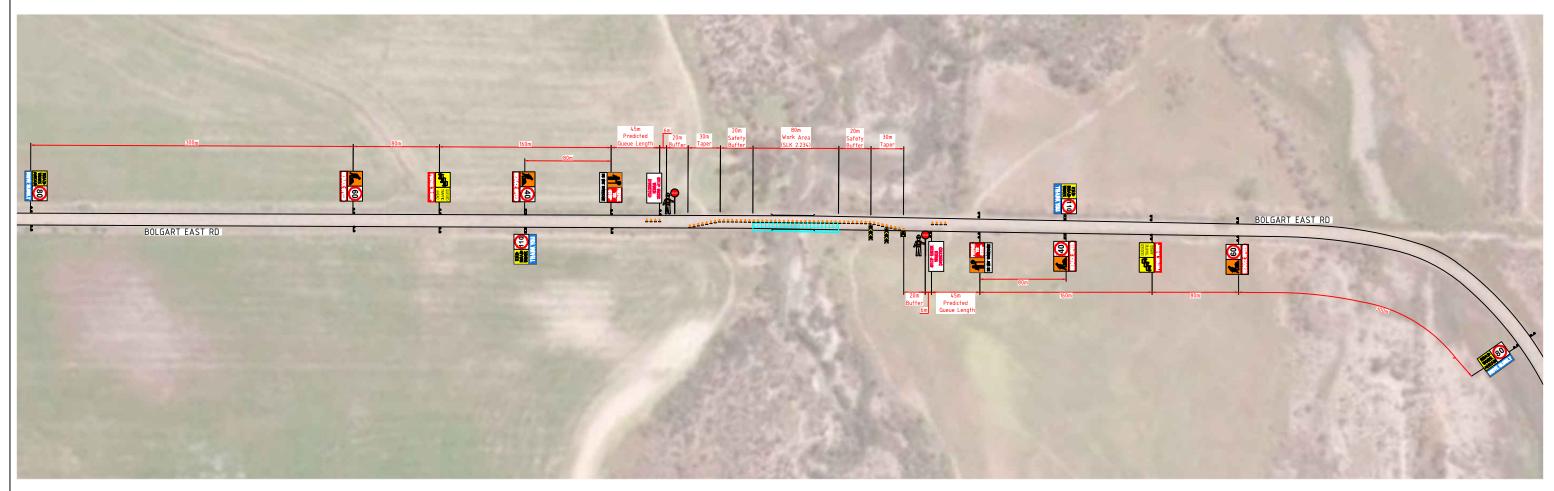

# **TGS 10071 - 002 - STOP/SLOW TRAFFIC SCENARIO** TWO LANE, UNDIVIDED CARRIAGEWAY 110 KM/H REDUCE TO 40 KM/H

#### NOTES:

- 1. DELINEATION SPACING 4m.
- 2. ALLOWABLE SIGN POSITIONING TOLERANCES OF -10% AND +25%.
- 3. ALLOWABLE DELINEATION SPACING TOLERANCE OF +10% NO MINIMUM.
- 4. ALL SIGNS ON VERGES ARE TO BE WEIGHTED. TM CREW TO CONDUCT HOURLY INSPECTIONS OF WORK SITE TO ENSURE THAT ALL SIGNS ARE STILL UPRIGHT AND VISIBLE TO TRAFFIC.
- 5. WORKERS ARE WITHIN 1.2m FROM LIVE TRAFFIC LANE.
- 6. A MINIMUM LANE WIDTH OF 3.5m TO BE MAINTAINED.
- 7. PRIOR TO SETTING UP WORKSITE, TM CREWS TO TEST TWO-WAY RADIOS TO ENSURE THAT ALL EQUIPMENT IS WORKING AND THAT ALL MESSAGES WILL BE CLEAR AND HEARD BY ALL TM CREW POSITIONED THROUGHOUT WORKSITE, IF THEY CANNOT BE HEARD, AN EXTRA TM CREW MEMBER IS TO BE POSITIONED SO THAT THE MESSAGE CAN BE RELAYED BETWEEN TRAFFIC CONTROLLERS.
- 8. SPOTTER ON SITE TO PROVIDE EGRESS AND INGRESS ACCESS FOR ANY LOCAL AND/OR BUSINESS RESIDENTS AND TO PROVIDE BREAKS.

|         |                      | SIGN / DEVICE                         | QUANTITY      | SIGN / DEVICE                 | QUANTITY |
|---------|----------------------|---------------------------------------|---------------|-------------------------------|----------|
| SYMBOLS | LEGEND<br>DEFINITION |                                       | 03            |                               | 02       |
|         | TRAFFIC CONTROLLER   | <u>A</u>                              | APPROX.<br>59 |                               | 02       |
|         | HAZARD MARKER        | **                                    | 25<br>(PAIRS) |                               | 01       |
|         | CONES                | REDUCE SPEED                          | 04            | STOP HERE<br>WHEN<br>DIRECTED | 02       |
| ••      | TEMPORARY SIGN LEGS  | REDUCE SPEED                          | 04            |                               | 04       |
|         | WORK AREA            | ROAD<br>WORK<br>AHEAD<br>DRIVE SLOWLY | 04            | TREFARE TO STOP               | 04       |
|         |                      |                                       |               | THANK YOU                     | 04       |

|     | CLIENT:                                                      | LOCATION:                                    |                        | DRAWN BY:    | ACCREDITATION:   | SIGNED:     |
|-----|--------------------------------------------------------------|----------------------------------------------|------------------------|--------------|------------------|-------------|
|     |                                                              | BOLGART EAST ROAD (SL<br>KARRANADGIN WA 6460 | K 2.234),              | LOY MACKIN   | AWTM 22-50685-01 | Lay Machine |
| 1.1 | CONTACT:                                                     |                                              |                        |              |                  | U III       |
|     | NATHAN TAN - 0424 794116                                     | POSTED SPEED LIMIT:                          | WORK SITE SPEED LIMIT: | DESIGNED BY: | ACCREDITATION:   | SIGNED:     |
|     | ROAD AUTHORITY:<br>SHIRE OF GOOMALLING                       | 110KM/H                                      | 40KM/H                 | LOY MACKIN   | AWTM 22-50685-01 | Lay Machine |
|     |                                                              | DATE:                                        | SCALE:                 | CHECKED BY:  | ACCREDITATION:   | SIGNED:     |
| )   | date & time of works:<br>18/03/2024-18/05/2024 & 08:00-17:00 | 26/02/2024                                   | NTS                    | MATT BYRNE   | AWTM 21-1367-04  |             |