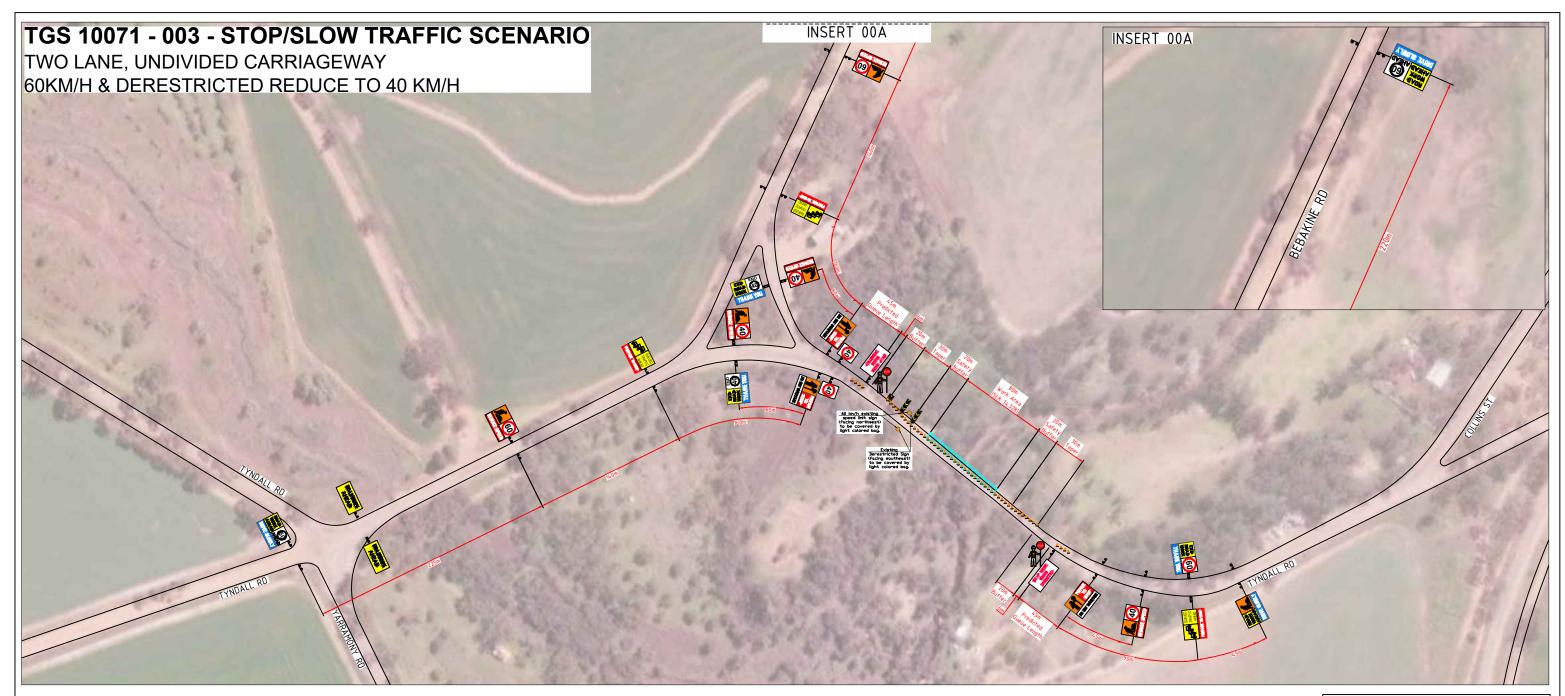

#### NOTES:

- 1. DELINEATION SPACING 4m.
- 2. ALLOWABLE SIGN POSITIONING TOLERANCES OF -10% AND +25%.
- 3. ALLOWABLE DELINEATION SPACING TOLERANCE OF +10% NO MINIMUM.
- 4. ALL SIGNS ON VERGES ARE TO BE WEIGHTED. TM CREW TO CONDUCT HOURLY INSPECTIONS OF WORK SITE TO ENSURE THAT ALL SIGNS ARE STILL UPRIGHT AND VISIBLE TO TRAFFIC.
- 5. ALL EXISTING SPEED SIGN TO BE COVERED IF WITHIN THE WORK AREA OR CONTRADICTING TEMPORARY SPEED LIMIT
- 6. WORKERS ARE WITHIN 1.2m FROM LIVE TRAFFIC LANE
- 7. A MINIMUM LANE WIDTH OF 3.5m TO BE MAINTAINED.
- 8. PRIOR TO SETTING UP WORKSITE, TM CREWS TO TEST TWO-WAY RADIOS TO ENSURE THAT ALL EQUIPMENT IS WORKING AND THAT ALL MESSAGES WILL BE CLEAR AND HEARD BY ALL TM CREW POSITIONED THROUGHOUT WORKSITE, IF THEY CANNOT BE HEARD, AN EXTRA TM CREW MEMBER IS TO BE POSITIONED SO THAT THE MESSAGE CAN BE RELAYED BETWEEN TRAFFIC CONTROLLERS.
- 9. SPOTTER ON SITE TO PROVIDE EGRESS AND INGRESS ACCESS FOR ANY LOCAL AND/OR BUSINESS RESIDENTS AND TO PROVIDE BREAKS.

| CLIENT:                             | LOCATION:                                          |                        | DRAWN BY:    | ACCREDITATION:   | SIGNED:     |
|-------------------------------------|----------------------------------------------------|------------------------|--------------|------------------|-------------|
| MIRAPLEX GROUP                      | TYNDALL ROAD (SLK 14.328),<br>JENNACUBBINE WA 6401 |                        | LOY MACKIN   | AWTM 22-50685-01 | Lay Machine |
| CONTACT:                            |                                                    |                        |              |                  | 0           |
| NATHAN TAN - 0424 794116            | POSTED SPEED LIMIT:                                | WORK SITE SPEED LIMIT: | DESIGNED BY: | ACCREDITATION:   | SIGNED:     |
|                                     |                                                    | 401/04/11              |              |                  | P           |
| ROAD AUTHORITY:                     | 60KM/H & DERESTRICTED                              | 40KM/H                 | LOY MACKIN   | AWTM 22-50685-01 | day Machie  |
| SHIRE OF GOOMALLING                 |                                                    |                        |              |                  | 2           |
|                                     | DATE:                                              | SCALE:                 | CHECKED BY:  | ACCREDITATION:   | SIGNED:     |
| DATE & TIME OF WORKS:               |                                                    |                        |              |                  |             |
| 18/03/2024-18/05/2024 & 08:00-17:00 | 26/02/2024                                         | NTS                    | MATT BYRNE   | AWTM 21-1367-04  |             |
|                                     |                                                    |                        |              |                  |             |

| SIGN / DEVICE   QUANTITY   SIGN / DEVICE   QUANTITY   SIGN / DEVICE   QUANTITY   SIGN / DEVICE   QUANTITY     Image: Sign / DEVICE   03   Image: Sign / DEVICe   QUANTITY   SIGN / DEVICe   QUANTITY   SIGN / DEVICe   QUANTITY     Image: Sign / DEVICe   03   Image: Sign / DEVICe   QUANTITY   SIGN / DEVICe   QUANTITY   Quantity </th <th></th> <th></th> <th></th> <th></th> <th></th> <th></th> <th></th> <th></th> <th></th> <th>LEGEND</th>                                                                                                                                                                                                                                                                                                                                                                                                                                                                                                                                                                                                                                                                                                                                                                                                                                                                                                                                                                                         |               |          |               |          |                                        |          |                 |          |         | LEGEND                    |
|-------------------------------------------------------------------------------------------------------------------------------------------------------------------------------------------------------------------------------------------------------------------------------------------------------------------------------------------------------------------------------------------------------------------------------------------------------------------------------------------------------------------------------------------------------------------------------------------------------------------------------------------------------------------------------------------------------------------------------------------------------------------------------------------------------------------------------------------------------------------------------------------------------------------------------------------------------------------------------------------------------------------------------------------------------------------------------------------------------------------------------------------------------------------------------------------------------------------------------------------------------------------------------------------------------------------------------------------------------------------------------------------------------------------------------------------------------------------------------------------------------------------------------------------------------------------------------------------------------------------------------------------------------------------------------------------------------------------------------------------------------------------------------------------------------------------------------------------------------------------------------------------------------------------------------------------------------------------------------------------------------------------------------------------------------------------------------------------------|---------------|----------|---------------|----------|----------------------------------------|----------|-----------------|----------|---------|---------------------------|
| Image: Second |               |          |               |          |                                        |          |                 |          | SYMBOLS | DEFINITION                |
| $\begin{array}{c c c c c c c c c c c c c c c c c c c $                                                                                                                                                                                                                                                                                                                                                                                                                                                                                                                                                                                                                                                                                                                                                                                                                                                                                                                                                                                                                                                                                                                                                                                                                                                                                                                                                                                                                                                                                                                                                                                                                                                                                                                                                                                                                                                                                                                                                                                                                                          | SIGN / DEVICE | QUANTITY | SIGN / DEVICE | QUANTITY |                                        | QUANTITY |                 | QUANTITY |         | TRAFFIC CONTROLLER        |
| $\begin{array}{c c c c c c c c c c c c c c c c c c c $                                                                                                                                                                                                                                                                                                                                                                                                                                                                                                                                                                                                                                                                                                                                                                                                                                                                                                                                                                                                                                                                                                                                                                                                                                                                                                                                                                                                                                                                                                                                                                                                                                                                                                                                                                                                                                                                                                                                                                                                                                          |               | 03       |               | 02       | MORK 69<br>AHEAD AHEAD<br>DRIVE SLOWLY | 04       | THANK YOU       | 04       |         | HAZARD MARKER             |
| March March O6 MHEN O2 March TEMPORARY SIGN LEGS   March O6 MARCH O2 March O2 March March   March O6 March O2 March O2 March O2   March March O2 March O3 March O4                                                                                                                                                                                                                                                                                                                                                                                                                                                                                                                                                                                                                                                                                                                                                                                                                                                                                                                                                                                                                                                                                                                                                                                                                                                                                                                                                                                                                                                                                                                                                                                                                                                                                                                 | 4             |          |               | 02       |                                        | 02       |                 | 02       | 4       | CONES                     |
| 106 106 104 102 105 104 104 104   REDUCE SPEED 04 100 100 100 100 100                                                                                                                                                                                                                                                                                                                                                                                                                                                                                                                                                                                                                                                                                                                                                                                                                                                                                                                                                                                                                                                                                                                                                                                                                                                                                                                                                                                                                                                                                                                                                                                                                                                                                                                                                                                                                                                                                                                                                                                                                           |               |          |               | 01       |                                        | 06       | WHEN            | 02       | ••      | TEMPORARY SIGN LEGS       |
|                                                                                                                                                                                                                                                                                                                                                                                                                                                                                                                                                                                                                                                                                                                                                                                                                                                                                                                                                                                                                                                                                                                                                                                                                                                                                                                                                                                                                                                                                                                                                                                                                                                                                                                                                                                                                                                                                                                                                                                                                                                                                                 | <b>1</b>      | 06       |               | 04       | ROADWORK<br>AHEAD                      | 02       | TT STOP         | 04       |         | WORK AREA                 |
|                                                                                                                                                                                                                                                                                                                                                                                                                                                                                                                                                                                                                                                                                                                                                                                                                                                                                                                                                                                                                                                                                                                                                                                                                                                                                                                                                                                                                                                                                                                                                                                                                                                                                                                                                                                                                                                                                                                                                                                                                                                                                                 | REDUCE SPEED  |          | REDUCE SPEED  |          |                                        |          | he was aveloake |          |         | EXISTING SPEED LIMIT SIGN |