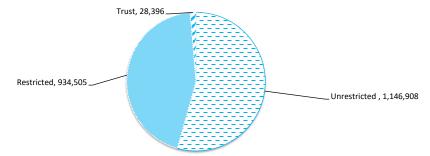

e months or less that are readily convertible to known amounts of cash and which are subject to an insignificant risk of changes in value and bank  $overdrafts.\ Bank\ overdrafts\ are\ reported\ as\ short\ term\ borrowings\ in\ current\ liabilities\ in\ the\ statement\ of\ net\ current\ assets.$ 

The local government classifies financial assets at amortised cost if both of the following criteria are met:

- the asset is held within a business model whose objective is to collect the contractual cashflows, and
- the contractual terms give rise to cash flows that are solely payments of principal and interest.

Financial assets at amortised cost held with registered financial institutions are listed in this note other financial assets at amortised cost are provided in Note 4 - Other assets.



| Rates receivable               | 30 June 2022 | 31 Mar 2023 |
|--------------------------------|--------------|-------------|
|                                | \$           | \$          |
| Opening arrears previous years | 147,184      | 147,184     |
| Levied this year               | 2,118,671    | 2,419,741   |
| Less - collections to date     | (2,118,671)  | (2,420,301) |
| Equals current outstanding     | 147,184      | 146,624     |
|                                |              |             |
|                                |              |             |
| Net rates collectable          | 147,184      | 146,624     |
| % Collected                    | 93.5%        | 94.3%       |
|                                |              |             |

| Receivables - general