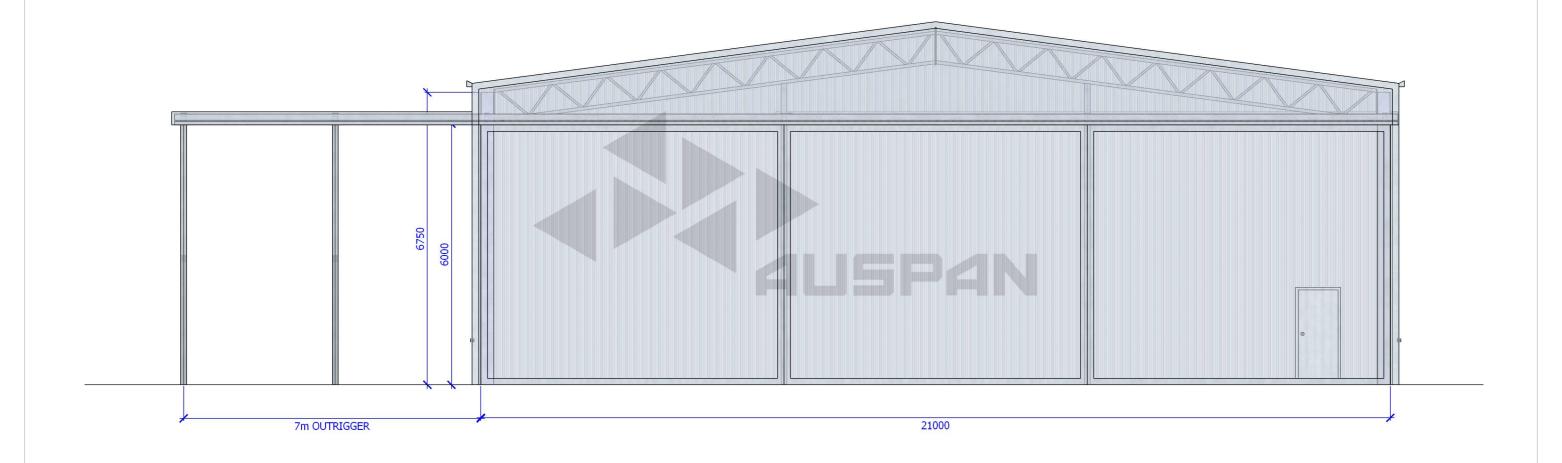

211 Botherling East Road, Walyormouring Goomalling, WA 6460

DATE MODIFIED March 3, 2023

PROJECT NO. 7143

DRAWN DI

DRAWING TITLE A102

PROJECT STAGE 3D CONCEPT DRAWINGS

PAPER SIZE A3

CHECKED

NW

A102





THESE PLANS, DESIGNS AND INTELLECTUAL CONTENT SHALL REMAIN THE PROPERTY OF AUSPAN GROUP AND MUST NOT BE GIVEN, LENT, RESOLD, HIRED OUT OR OTHERWISE COPIED WITHOUT THE PERMISSION IN WRITING FROM THE DIRECTOR.

MEASUREMENTS SHOWN ON THIS DRAWING ARE SUBJECT TO CHANGE DURING THE ENGINEERING PROCESS.



PROJECT NAME MACHINERY SHED

CLIENT SHEA DONEGAN

PROJECT ADDRESS 1211 Botherling East Road, Walyormouring Goomalling, WA 6460 DATE MODIFIED March 3, 2023

PROJECT NO. 7143

DRAWN DI

DRAWING TITLE A103

PROJECT STAGE 3D CONCEPT DRAWINGS

PAPER SIZE A3

CHECKED

NW

DRAWING NUMBER A103





THESE PLANS, DESIGNS AND INTELLECTUAL CONTENT SHALL REMAIN THE PROPERTY OF AUSPAN GROUP AND MUST NOT BE GIVEN, LENT, RESOLD, HIRED OUT OR OTHERWISE COPIED WITHOUT THE PERMISSION IN WRITING FROM THE DIRECTOR.

MEASUREMENTS SHOWN ON THIS DRAWING ARE SUBJECT TO CHANGE DURING THE ENGINEERING PROCESS.

PROJECT NAME MACHINERY SHED

CLIENT SHEA DONEGAN

PROJECT ADDRESS 1211 Botherling East Road, Walyormouring Goomalling, WA 6460

DATE MODIFIED March 3, 2023

PROJECT NO. 7143

DRAWN DI

DRAWING TITLE A104

PROJECT STAGE 3D CONCEPT DRAWINGS

PAPER SIZE A3

CHECKED

NW

A104





THESE PLANS, DESIGNS AND INTELLECTUAL CONTENT SHALL REMAIN THE PROPERTY OF AUSPAN GROUP AND MUST NOT BE GIVEN, LENT, RESOLD, HIRED OUT OR OTHERWISE COPIED WITHOUT THE PERMISSION IN WRITING FROM THE DIRECTOR.

MEASUREMEN