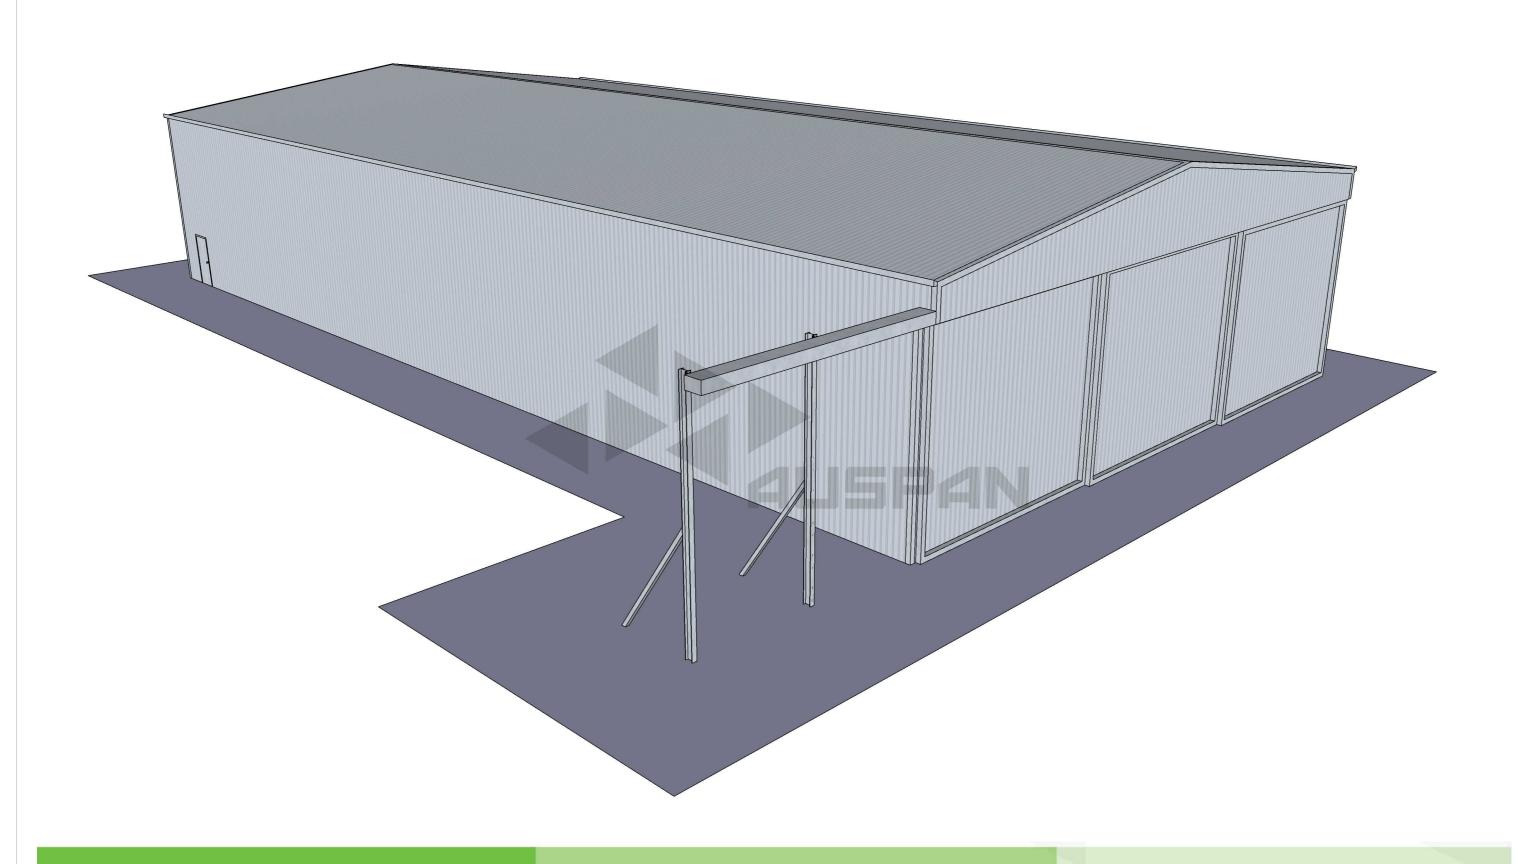

ROJECT ADDRESS 1211 Botherling East Road, Walyormouring Goomalling, WA 6460

DATE MODIFIED March 3, 2023

PROJECT NO. 7143

DRAWN DI

DRAWING TITLE A105

PROJECT STAGE 3D CONCEPT DRAWINGS

PAPER SIZE A3

CHECKED

NW

A105





THESE PLANS, DESIGNS AND INTELLECTUAL CONTENT SHALL REMAIN THE PROPERTY OF AUSPAN GROUP AND MUST NOT BE GIVEN, LENT, RESOLD, HIRED OUT OR OTHERWISE COPIED WITHOUT THE PERMISSION IN WRITING FROM THE DIRECTOR.

MEASUREMENTS SHOWN ON THIS DRAWING ARE SUBJECT TO CHANGE DURING THE ENGINEERING PROCESS.

PROJECT NAME MACHINERY SHED

CLIENT SHEA DONEGAN

PROJECT ADDRESS 1211 Botherling East Road, Walyormouring Goomalling, WA 6460

DATE MODIFIED March 3, 2023

PROJECT NO. 7143

DRAWN DI

DRAWING TITLE A201

PROJECT STAGE 3D CONCEPT DRAWINGS

PAPER SIZE A3

CHECKED

NW

A201





THESE PLANS, DESIGNS AND INTELLECTUAL CONTENT SHALL REMAIN THE PROPERTY OF AUSPAN GROUP AND MUST NOT BE GIVEN, LENT, RESOLD, HIRED OUT OR OTHERWISE COPIED WITHOUT THE PERMISSION IN WRITING FROM THE DIRECTOR.

MEASUREMENTS SHOWN ON THIS DRAWING ARE SUBJECT TO CHANGE DURING THE ENGINEERING PROCESS.

PROJECT NAME MACHINERY SHED

CLIENT SHEA DONEGAN

PROJECT ADDRESS 1211 Botherling East Road, Walyormouring Goomalling, WA 6460

DATE MODIFIED March 3, 2023

PROJECT NO. 7143

DRAWN DI

DRAWING TITLE A202

PROJECT STAGE 3D CONCEPT DRAWINGS

PAPER SIZE A3

CHECKED NW

A202

### SHIRE OF GOOMALLING



### 11.3 **AUDITED ANNUAL FINANCIAL STATEMENTS**

| File Reference               | 3.18                                    |
|------------------------------|----------------------------------------