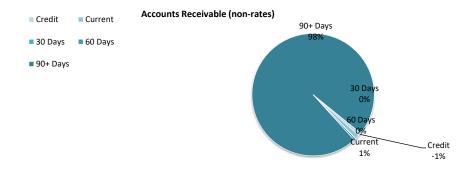

hown above include GST (whe  | re applicable) |         |         |         |          |         |

#### **KEY INFORMATION**

Trade and other receivables include amounts due from ratepayers for unpaid rates and service charges and other amounts due from third parties for goods sold and services performed in the ordinary course of business. Receivables expected to be collected within 12 months of the end of the reporting period are classified as current assets. All other receivables are classified as non-current assets. Collectability of trade and other receivables is reviewed on an ongoing basis. Debts that are known to be uncollectable are written off when identified. An allowance for impairment of receivables is raised when there is objective evidence that they will not be collectible.



# **OPERATING ACTIVITIES** NOTE 4 **OTHER CURRENT ASSETS**

|                            | Opening<br>Balance | Asset<br>Increase | Asset<br>Reduction | Closing<br>Balance |
|----------------------------|--------------------|-------------------|--------------------|--------------------|
| Other current assets       | 1 July 2022        | ilicicase         | Reduction          | 31 March 2023      |
|                            | \$                 | \$                | \$                 | \$                 |
| Inventory                  |                    |                   |                    |                    |
| Stock On Hand              | 27,731             | (27,889)          | (                  | 0 (158)            |
| Total other current assets | 27,731             | (2