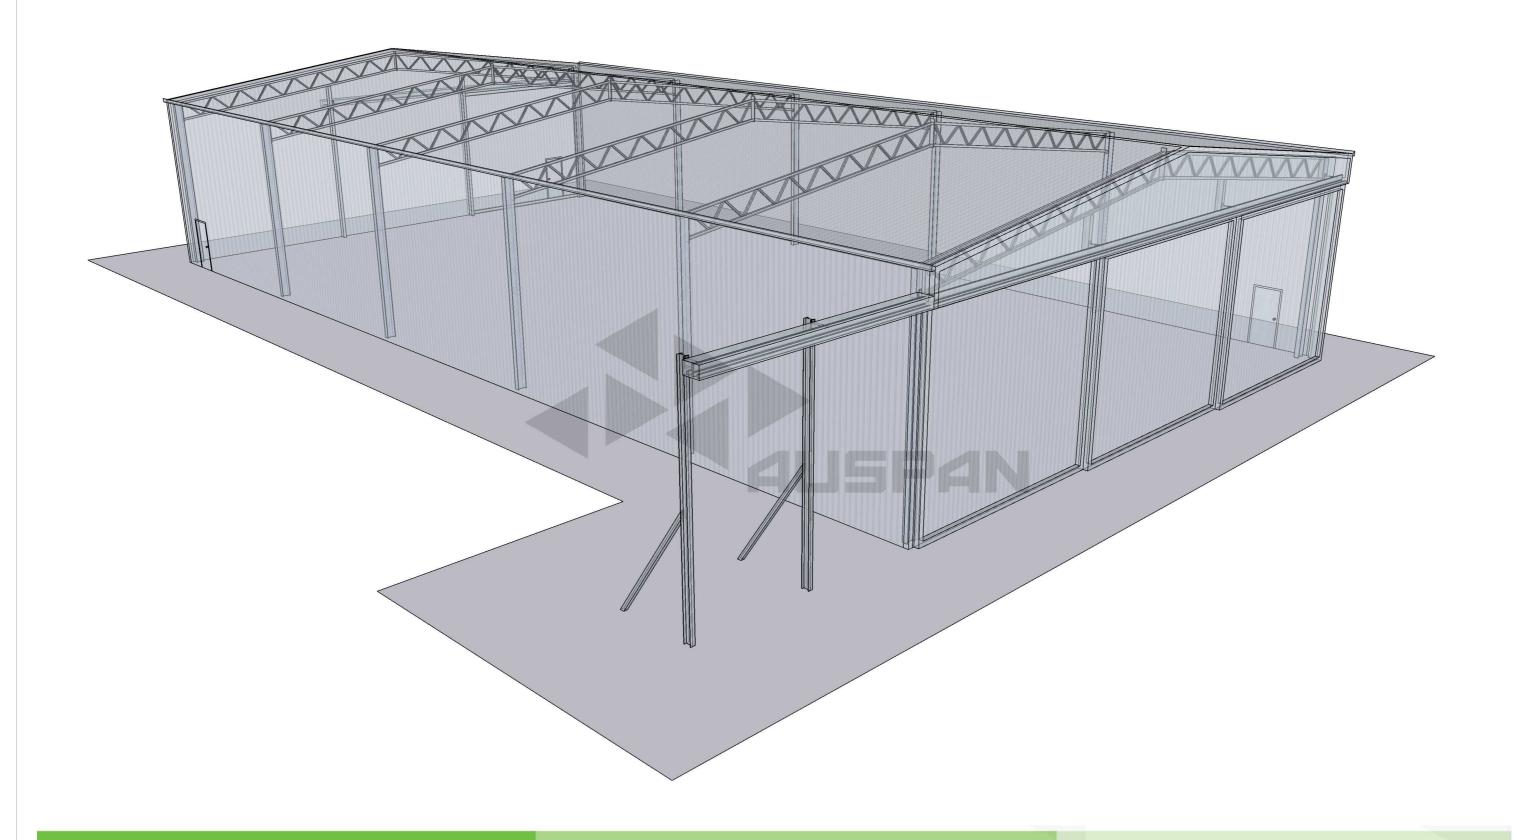

JECT ADDRESS 211 BOTHERLING EAST ROAD, WALYORMOURING, WA, 6460

DATE MODIFIED March 23, 2023

PROJECT NO. 1445

DRAWN TB CHECKED DRAWING TITLE SITE PLANS

PROJECT STAGE SHIRE APPROVALS

PAPER SIZE A3

A104





THESE PLANS, DESIGNS AND INTELLECTUAL CONTENT SHALL REMAIN THE PROPERTY OF AUSPAN GROUP AND MUST NOT BE GIVEN, LENT, RESOLD, HIRED OUT OR OTHERWISE COPIED WITHOUT THE PERMISSION IN WRITING FROM THE DIRECTOR.

MEASUREMENTS SHOWN ON THIS DRAWING ARE SUBJECT TO CHANGE DURING THE ENGINEERING PROCESS.

PROJECT NAME MACHINERY SHED

CLIENT SHEA DONEGAN

PROJECT ADDRESS 1211 Botherling East Road, Walyormouring Goomalling, WA 6460

DATE MODIFIED March 3, 2023

PROJECT NO. 7143

DRAWN DI

DRAWING TITLE A101

PROJECT STAGE 3D CONCEPT DRAWINGS

PAPER SIZE A3

CHECKED

NW

DRAWING NUMBER

A101





THESE PLANS, DESIGNS AND INTELLECTUAL CONTENT SHALL REMAIN THE PROPERTY OF AUSPAN GROUP AND MUST NOT BE GIVEN, LENT, RESOLD, HIRED OUT OR OTHERWISE COPIED WITHOUT THE PERMISSION IN WRITING FROM THE DIRECTOR.

MEASUREMENTS SHOWN ON THIS DRAWING ARE SUBJECT TO CHANGE DURING THE ENGINEERING PROCESS.

PROJECT NAME MACHINERY SHED

CLIENT SHEA DONEGAN

PROJECT ADDRESS 1211 Botherling East Road, Walyormouring Goomalling, WA 6460

DATE MODIFIED March 3, 2023

PROJECT NO. 7143

DRAWN DI

DRAWING TITLE A102

PROJECT STAGE 3D CONCEPT DRAWINGS

PAPER SIZE A3

CHECKED

NW

A102





THESE PLANS, DESIGNS AND INTELLECTUAL CONTENT SHALL REMAIN THE PROPERTY OF AUSPAN GROUP AND MUST NOT BE GIVEN, LENT, RESOLD, HIRED OUT OR OTHERWISE COPIED WITHOUT THE PERMISSION IN WRITING FROM THE DIRECTOR.

MEASUREMEN