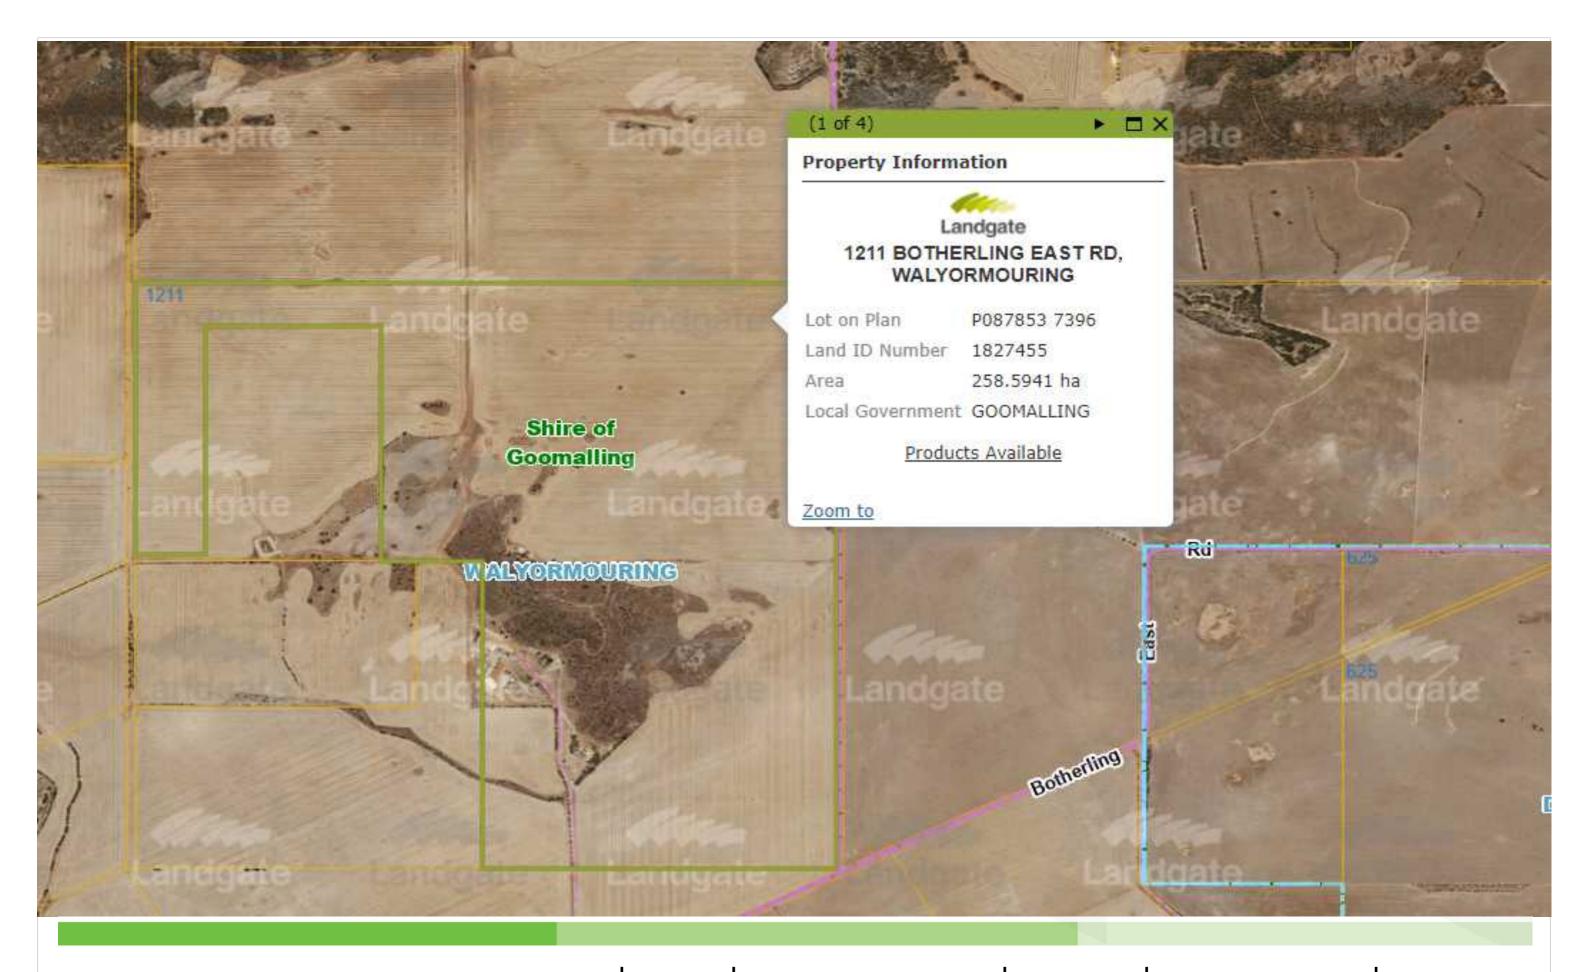

|
| Approximate cost of proposed development: 249,679.00 + GST                                                       |
| Estimated time of completion: August 2023                                                                        |
| OFFICE USE ONLY                                                                                                  |
| Acceptance Officer's initials:  Date received:                                                                   |
| Local Government reference no:                                                                                   |
|                                                                                                                  |





THESE PLANS, DESIGNS AND INTELLECTUAL CONTENT SHALL REMAIN THE PROPERTY OF AUSPAN GROUP AND MUST NOT BE GIVEN, LENT, RESOLD, HIRED OUT OR OTHERWISE COPIED WITHOUT THE PERMISSION IN WRITING FROM THE DIRECTOR.

MEASUREMENTS SHOWN ON THIS DRAWING ARE SUBJECT TO CHANGE DURING THE ENGINEERING PROCESS.



PROJECT NAME MACHINERY SHED

CLIENT SHEA DONEGAN

PROJECT ADDRESS 211 BOTHERLING EAST ROAD, WALYORMOURING, WA, 6460

DATE MODIFIED March 23, 2023

PROJECT NO. 1445

DRAWN CHECKED TB

DRAWING TITLE SITE PLANS

PROJECT STAGE SHIRE APPROVALS

PAPER SIZE

A101





THESE PLANS, DESIGNS AND INTELLECTUAL CONTENT SHALL REMAIN THE PROPERTY OF AUSPAN GROUP AND MUST NOT BE GIVEN, LENT, RESOLD, HIRED OUT OR OTHERWISE COPIED WITHOUT THE PERMISSION IN WRITING FROM THE DIRECTOR.

MEASUREMENTS SHOWN ON TH