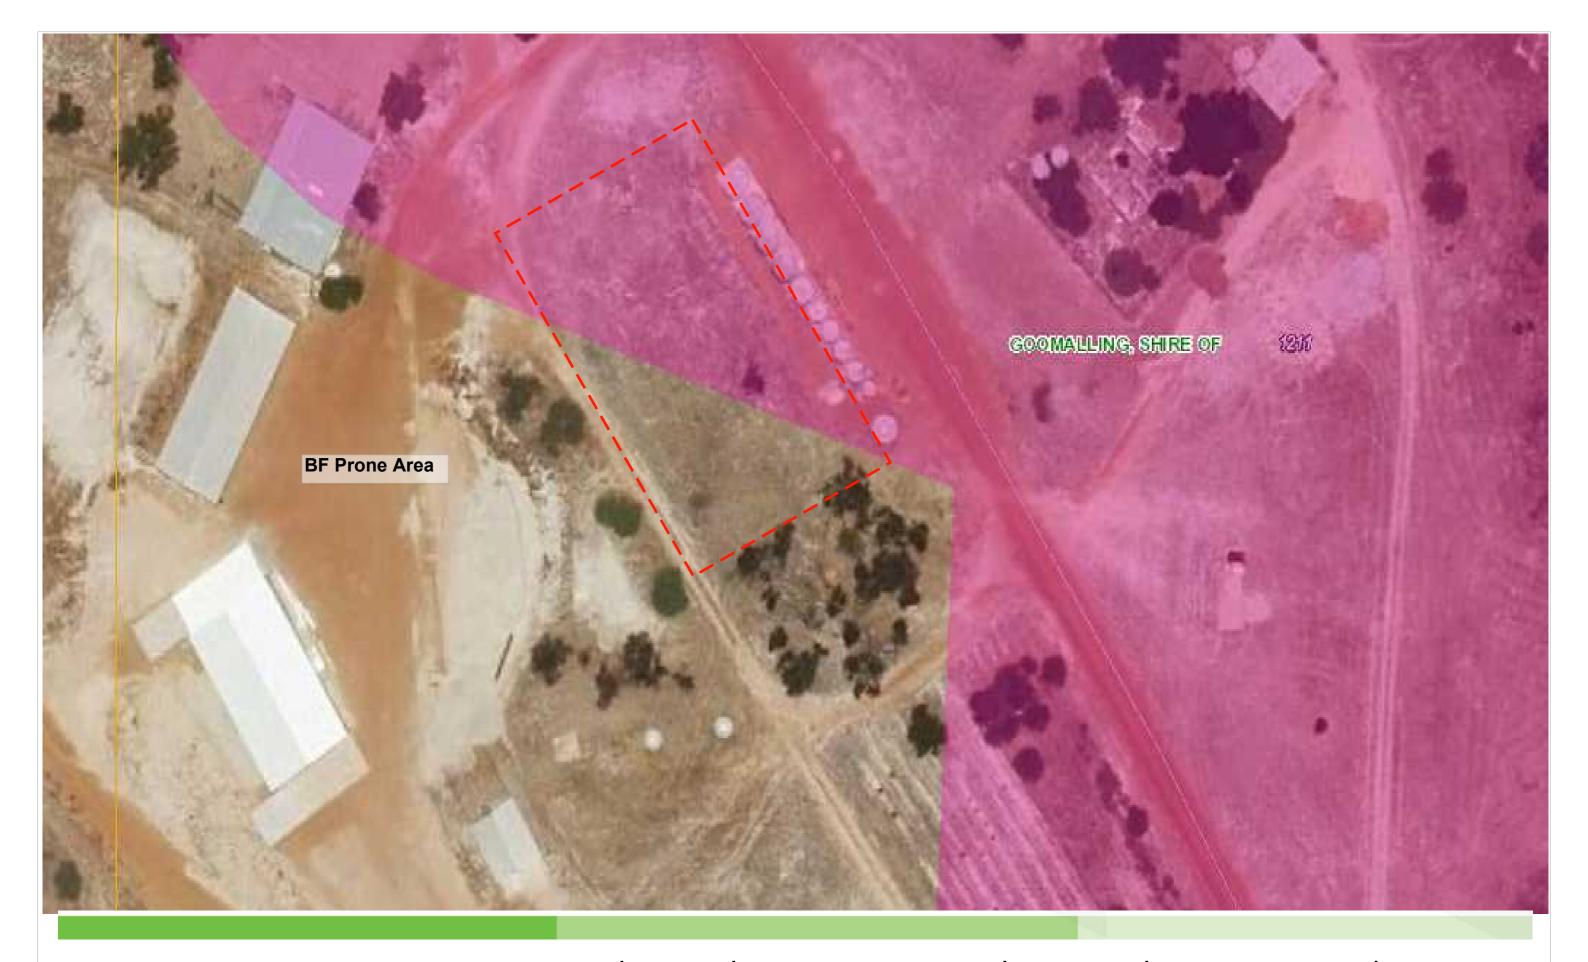

ED

CLIENT SHEA DONEGAN

PROJECT ADDRESS 211 BOTHERLING EAST ROAD, WALYORMOURING, WA, 6460

DATE MODIFIED March 23, 2023

PROJECT NO. 1445

DRAWN TB

DRAWING TITLE SITE PLANS

PROJECT STAGE SHIRE APPROVALS

PAPER SIZE

CHECKED

A102





THESE PLANS, DESIGNS AND INTELLECTUAL CONTENT SHALL REMAIN THE PROPERTY OF AUSPAN GROUP AND MUST NOT BE GIVEN, LENT, RESOLD, HIRED OUT OR OTHERWISE COPIED WITHOUT THE PERMISSION IN WITING FROM THE DIRECTOR.

MEASUREMENTS SHOWN ON THIS DRAWING ARE SUBJECT TO CHANGE DURING THE ENGINEERING PROCESS.



PROJECT NAME MACHINERY SHED

CLIENT SHEA DONEGAN

PROJECT ADDRESS 211 BOTHERLING EAST ROAD, WALYORMOURING, WA, 6460

DATE MODIFIED March 23, 2023

PROJECT NO. 1445

DRAWN TB

DRAWING TITLE SITE PLANS

PROJECT STAGE SHIRE APPROVALS

PAPER SIZE A3

CHECKED

A103





THESE PLANS, DESIGNS AND INTELLECTUAL CONTENT SHALL REMAIN THE PROPERTY OF AUSPAN GROUP AND MUST NOT BE GIVEN, LENT, RESOLD, HIRED OUT OR OTHERWISE COPIED WITHOUT THE PERMISSION IN WITING FROM THE DIRECTOR.

MEASUREMENTS SHOWN ON THIS DRAWING ARE SUBJECT TO CHANGE DURING THE ENGINEERING PROCESS.



PROJECT NAME MACHINERY SHED

CLIENT SHEA DONEGAN

PROJECT ADDRESS 211 BOTHERLING EAST ROAD, WALYORMOURING, WA, 6460

DATE MODIFIED March 23, 2023

PROJECT NO. 1445

DRAWN TB CHECKED DRAWING TITLE SITE PLANS

PROJECT STAGE SHIRE APPROVALS

PAPER SIZE A3

A104





THESE PLANS, DESIGNS AND INTELLECTUAL CONTENT SHALL REMAIN THE PROPERTY OF AUSPAN GROUP AND MUST NOT BE GIVEN, LENT, RESOLD, HIRED OUT OR OTHERWISE COPIED WITHOUT THE PERMISSION IN WRITING FROM THE DIRECTOR.

MEASUREMENTS SHOWN ON T