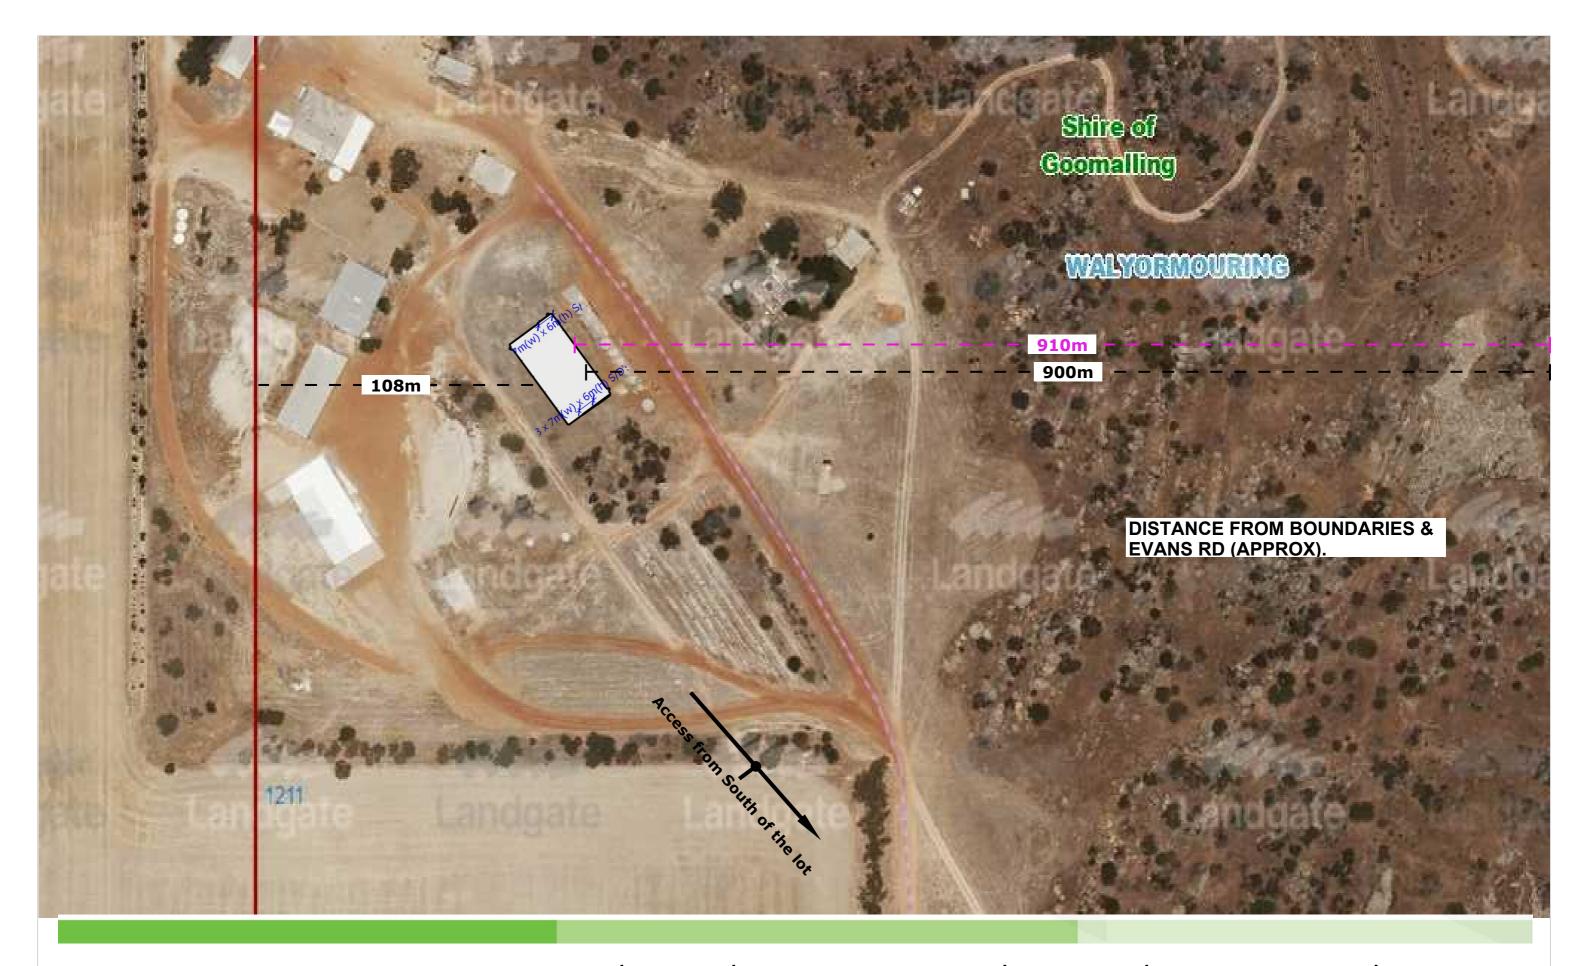

|
| Local Government reference no:                                                                                   |
|                                                                                                                  |





THESE PLANS, DESIGNS AND INTELLECTUAL CONTENT SHALL REMAIN THE PROPERTY OF AUSPAN GROUP AND MUST NOT BE GIVEN, LENT, RESOLD, HIRED OUT OR OTHERWISE COPIED WITHOUT THE PERMISSION IN WRITING FROM THE DIRECTOR.

MEASUREMENTS SHOWN ON THIS DRAWING ARE SUBJECT TO CHANGE DURING THE ENGINEERING PROCESS.



PROJECT NAME MACHINERY SHED

CLIENT SHEA DONEGAN

PROJECT ADDRESS 211 BOTHERLING EAST ROAD, WALYORMOURING, WA, 6460

DATE MODIFIED March 23, 2023

PROJECT NO. 1445

DRAWN CHECKED TB

DRAWING TITLE SITE PLANS

PROJECT STAGE SHIRE APPROVALS

PAPER SIZE

A101





THESE PLANS, DESIGNS AND INTELLECTUAL CONTENT SHALL REMAIN THE PROPERTY OF AUSPAN GROUP AND MUST NOT BE GIVEN, LENT, RESOLD, HIRED OUT OR OTHERWISE COPIED WITHOUT THE PERMISSION IN WRITING FROM THE DIRECTOR.

MEASUREMENTS SHOWN ON THIS DRAWING ARE SUBJECT TO CHANGE DURING THE ENGINEERING PROCESS.



PROJECT NAME MACHINERY SHED

CLIENT SHEA DONEGAN

PROJECT ADDRESS 211 BOTHERLING EAST ROAD, WALYORMOURING, WA, 6460

DATE MODIFIED March 23, 2023

PROJECT NO. 1445

DRAWN TB

DRAWING TITLE SITE PLANS

PROJECT STAGE SHIRE APPROVALS

PAPER SIZE

CHECKED

A102





THESE PLANS, DESIGNS AND INTELLECTUAL CONTENT SHALL REMAIN THE PROPERTY OF AUSPAN GROUP AND MUST NOT BE GIVEN, LENT, RESOLD, HIRED OUT OR OTHERWISE COPIED WITHOUT THE PERMISSION IN WITING FROM THE DIRECTOR.

MEASUREMENTS SHOWN ON TH