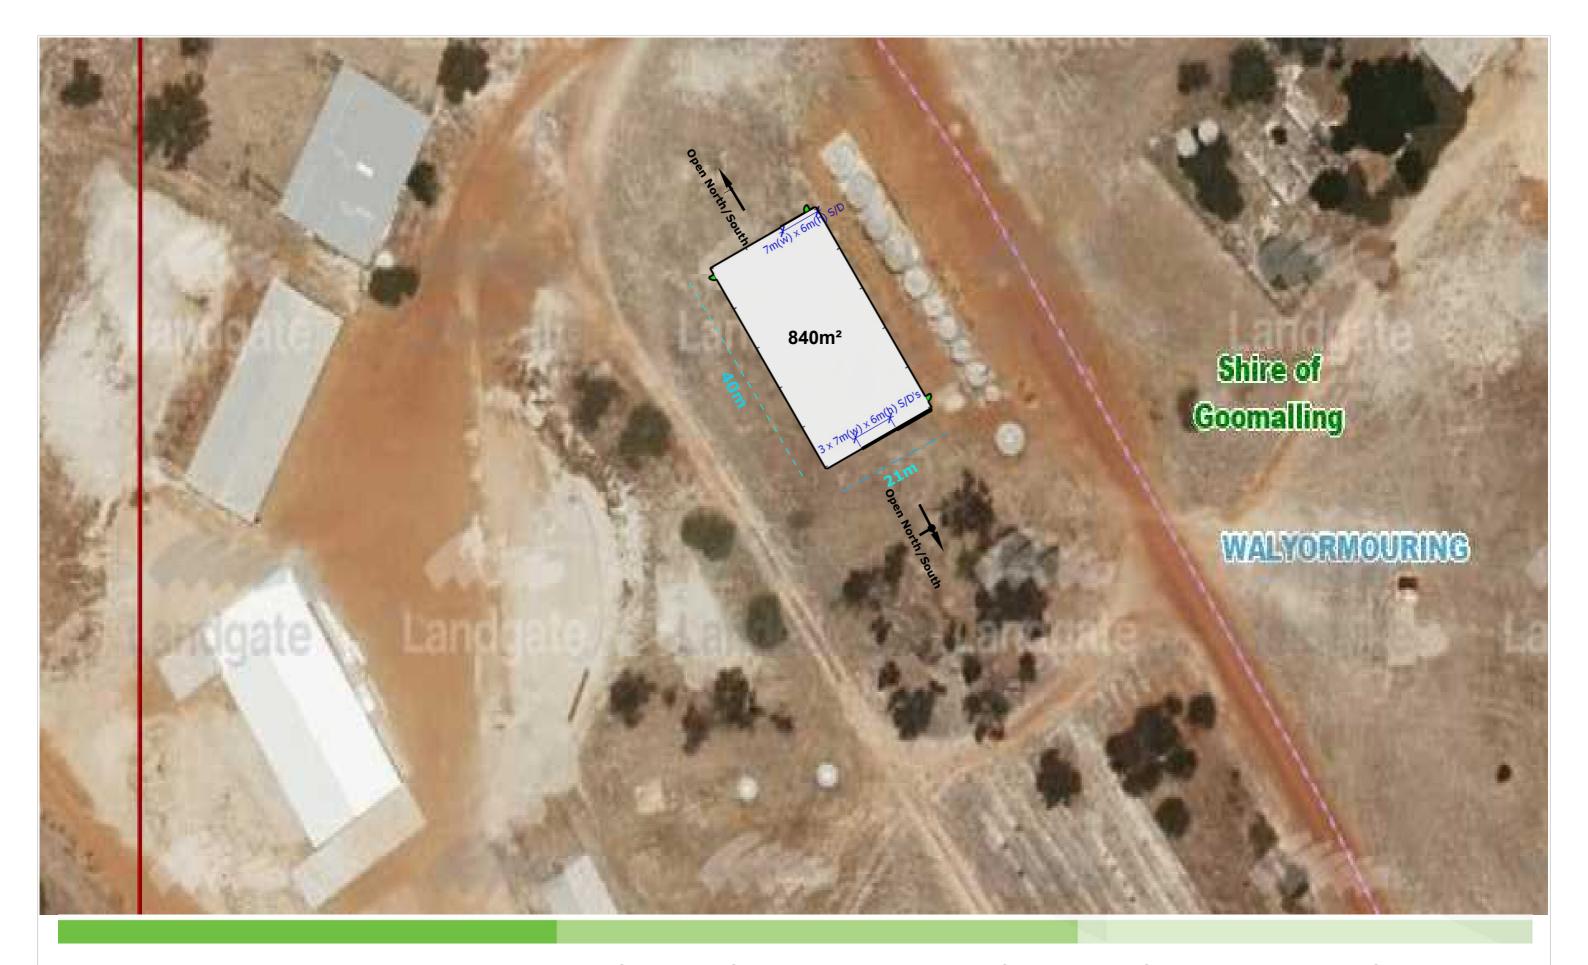

SHED

CLIENT SHEA DONEGAN

PROJECT ADDRESS 211 BOTHERLING EAST ROAD, WALYORMOURING, WA, 6460

DATE MODIFIED March 23, 2023

PROJECT NO. 1445

DRAWN CHECKED TB

DRAWING TITLE SITE PLANS

PROJECT STAGE SHIRE APPROVALS

PAPER SIZE

A101





THESE PLANS, DESIGNS AND INTELLECTUAL CONTENT SHALL REMAIN THE PROPERTY OF AUSPAN GROUP AND MUST NOT BE GIVEN, LENT, RESOLD, HIRED OUT OR OTHERWISE COPIED WITHOUT THE PERMISSION IN WRITING FROM THE DIRECTOR.

MEASUREMENTS SHOWN ON THIS DRAWING ARE SUBJECT TO CHANGE DURING THE ENGINEERING PROCESS.



PROJECT NAME MACHINERY SHED

CLIENT SHEA DONEGAN

PROJECT ADDRESS 211 BOTHERLING EAST ROAD, WALYORMOURING, WA, 6460

DATE MODIFIED March 23, 2023

PROJECT NO. 1445

DRAWN TB

DRAWING TITLE SITE PLANS

PROJECT STAGE SHIRE APPROVALS

PAPER SIZE

CHECKED

A102





THESE PLANS, DESIGNS AND INTELLECTUAL CONTENT SHALL REMAIN THE PROPERTY OF AUSPAN GROUP AND MUST NOT BE GIVEN, LENT, RESOLD, HIRED OUT OR OTHERWISE COPIED WITHOUT THE PERMISSION IN WITING FROM THE DIRECTOR.

MEASUREMENTS SHOWN ON THIS DRAWING ARE SUBJECT TO CHANGE DURING THE ENGINEERING PROCESS.



PROJECT NAME MACHINERY SHED

CLIENT SHEA DONEGAN

PROJECT ADDRESS 211 BOTHERLING EAST ROAD, WALYORMOURING, WA, 6460

DATE MODIFIED March 23, 2023

PROJECT NO. 1445

DRAWN TB

DRAWING TITLE SITE PLANS

PROJECT STAGE SHIRE APPROVALS

PAPER SIZE A3

CHECKED

A103





THESE PLANS, DESIGNS AND INTELLECTUAL CONTENT SHALL REMAIN THE PROPERTY OF AUSPAN GROUP AND MUST NOT BE GIVEN, LENT, RESOLD, HIRED OUT OR OTHERWISE COPIED WITHOUT THE PERMISSION IN WITING FROM THE DIRECTOR.

MEASUREMENTS SHOWN ON