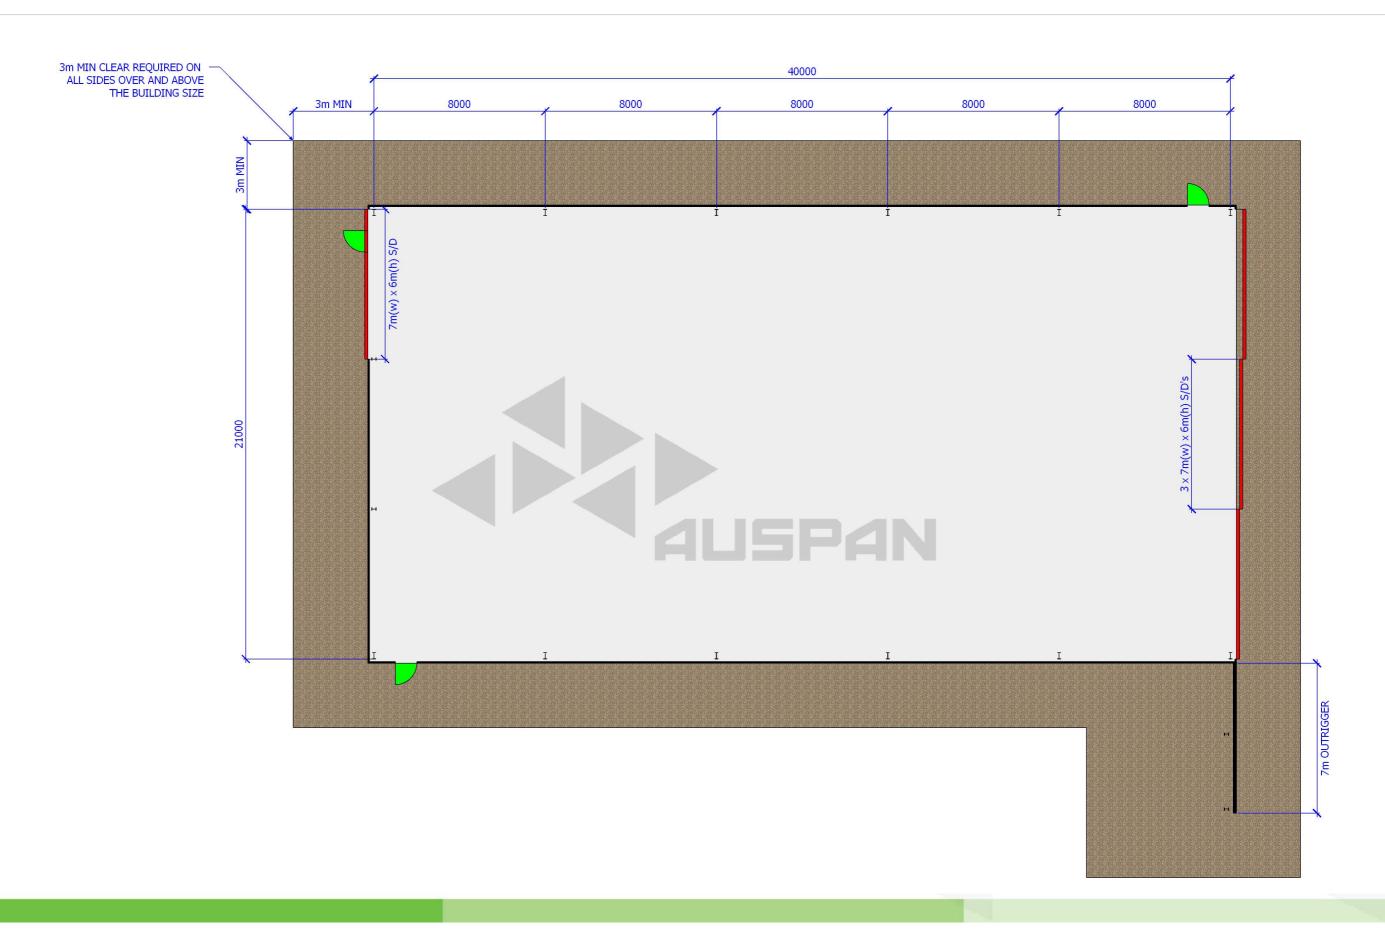

211 Botherling East Road, Walyormouring Goomalling, WA 6460

DATE MODIFIED March 3, 2023

PROJECT NO. 7143

DRAWN DI

DRAWING TITLE A101

PROJECT STAGE 3D CONCEPT DRAWINGS

PAPER SIZE A3

CHECKED

NW

DRAWING NUMBER

A101





THESE PLANS, DESIGNS AND INTELLECTUAL CONTENT SHALL REMAIN THE PROPERTY OF AUSPAN GROUP AND MUST NOT BE GIVEN, LENT, RESOLD, HIRED OUT OR OTHERWISE COPIED WITHOUT THE PERMISSION IN WRITING FROM THE DIRECTOR.

MEASUREMENTS SHOWN ON THIS DRAWING ARE SUBJECT TO CHANGE DURING THE ENGINEERING PROCESS.

PROJECT NAME MACHINERY SHED

CLIENT SHEA DONEGAN

PROJECT ADDRESS 1211 Botherling East Road, Walyormouring Goomalling, WA 6460

DATE MODIFIED March 3, 2023

PROJECT NO. 7143

DRAWN DI

DRAWING TITLE A102

PROJECT STAGE 3D CONCEPT DRAWINGS

PAPER SIZE A3

CHECKED

NW

A102





THESE PLANS, DESIGNS AND INTELLECTUAL CONTENT SHALL REMAIN THE PROPERTY OF AUSPAN GROUP AND MUST NOT BE GIVEN, LENT, RESOLD, HIRED OUT OR OTHERWISE COPIED WITHOUT THE PERMISSION IN WRITING FROM THE DIRECTOR.

MEASUREMENTS SHOWN ON THIS DRAWING ARE SUBJECT TO CHANGE DURING THE ENGINEERING PROCESS.



PROJECT NAME MACHINERY SHED

CLIENT SHEA DONEGAN

PROJECT ADDRESS 1211 Botherling East Road, Walyormouring Goomalling, WA 6460 DATE MODIFIED March 3, 2023

PROJECT NO. 7143

DRAWN DI

DRAWING TITLE A103

PROJECT STAGE 3D CONCEPT DRAWINGS

PAPER SIZE A3

CHECKED

NW

DRAWING NUMBER A103





THESE PLANS, DESIGNS AND INTELLECTUAL CONTENT SHALL REMAIN THE PROPERTY OF AUSPAN GROUP AND MUST NOT BE GIVEN, LENT, RESOLD, HIRED OUT OR OTHERWISE COPIED WITHOUT THE PERMISSION IN WRITING FROM THE DIREC