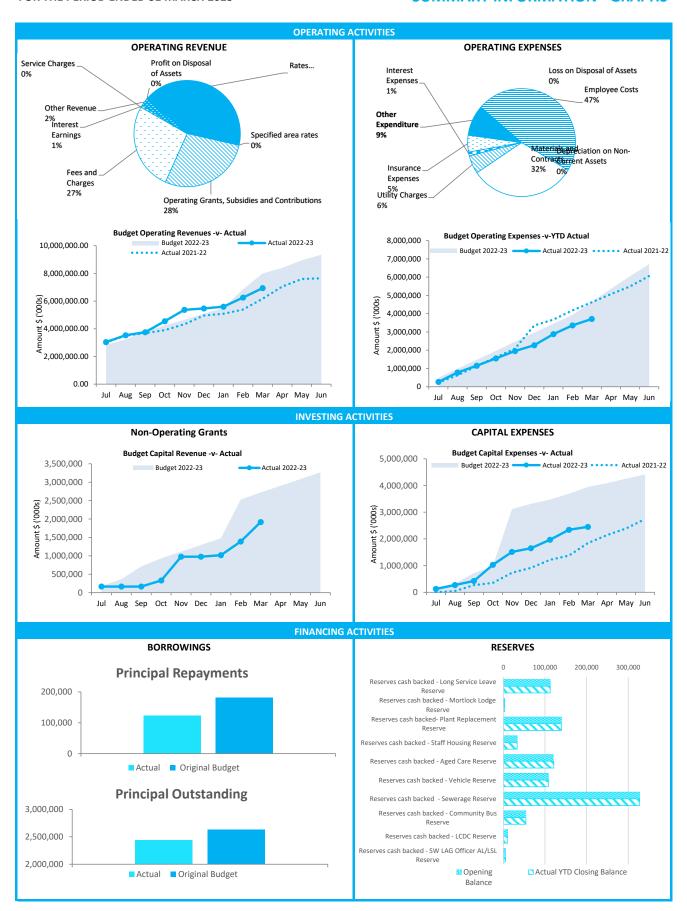

| 10    |
| Note 4    | Stock                                       | 11    |
| Note 5    | Payables                                    | 12    |
| Note 6    | Rate Revenue                                | 13    |
| Note 7    | Disposal of Assets                          | 14    |
| Note 8    | Capital Acquisitions                        | 15-16 |
| Note 9    | Borrowings                                  | 17-18 |
| Note 10   | Cash Reserves                               | 19    |
| Note 11   | Other Current Liabilities                   | 20    |
| Note 12   | Operating grants and contributions          | 21    |
| Note 13   | Non operating grants and contributions      | 22    |
| Note 14   | Explanation of Material Variances           | 23    |

#### **SUMMARY INFORMATION - GRAPHS**



|                                                                                                                                                                                                                                                                                                |                                                                                                                                                                                                                  | Eunding cu                                                                                  | ırplus / (deficit                                                                                                                                                     | H